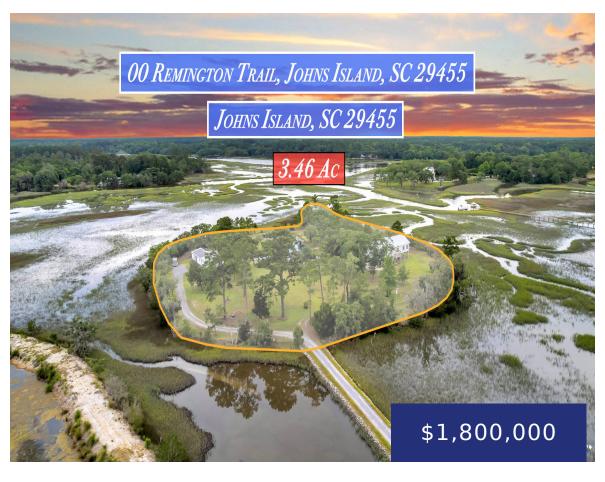

## 5520 REMINGTON TRAIL, JOHNS ISLAND, SC 29455, USA

https://findyourcharleston.com

5520 Remington Trail, Johns Island, SC 29455, USA

• Land

Active

Imagine stepping onto your very own panoramic 3.46-acre slice of heaven on Johns Island, a private enclave where time slows and tranquility reigns. This unique offering combines two expansive lots into one extraordinary property. Remington Island is surrounded by the tidal Pine Creek which feeds into Church Creek – a view you can see from [...]

## **Basics**

MLS ID: 24015748

Category: Land

Lot size, acres: 3.46 acres

**County Or Parish:** Charleston

**Date added:** Added 5 months ago

**Status:** Active

Subdivision Name: None

## **Amenities & Features**

Sewer: Septic At Waterfront Features: Marshfront, Pond, River Access, Tidal Creek,

Site Waterfront - Deep, Waterfront - Shallow