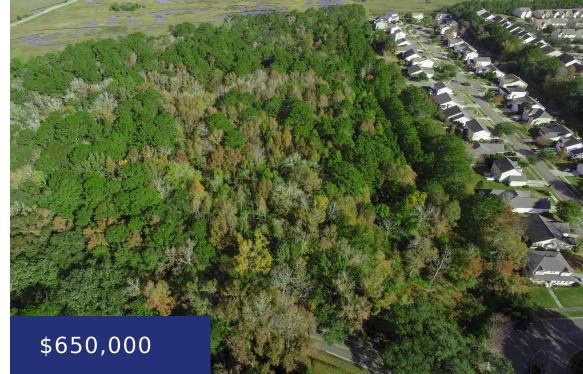

## **3045 PENNY LN, JOHNS ISLAND, SC 29455, USA**

https://findyourcharleston.com

- San States

-

3045 Penny Ln, Johns Island, SC 29455, USA

LandActive Contingent

Attention Developers and Builders: UP TO 35 LOTS! Sewer at the site! This lot is annexed into the City of Charleston and is zoned SR-1, meaning 4.8 dwellings per acre OR 24 dwellings per 5 acres. This would make a great second phase of "The Bend" subdivision, a gorgeous single estate home or multiple homes [...]

## Basics

MLS ID: 23017354 Category: Land Lot size, acres: 10.5 acres County Or Parish: Charleston

Date added: Added 3 weeks ago Status: Active Contingent Subdivision Name: Rushland MLS Area Major: 23 - Johns Island