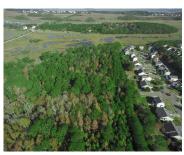

## **3045 PENNY LN, JOHNS ISLAND, SC 29455, USA**

https://findyourcharleston.com

- San States

-

3045 Penny Ln, Johns Island, SC 29455, USA

LandActive Contingent

Attention Developers and Builders: UP TO 35 LOTS! Sewer at the site! This lot is annexed into the City of Charleston and is zoned SR-1, meaning 4.8 dwellings per acre OR 24 dwellings per 5 acres. This would make a great second phase of "The Bend" subdivision, a gorgeous single estate home or multiple homes [...]

## Basics

MLS ID: 23017354 Category: Land Lot size, acres: 10.5 acres County Or Parish: Charleston

Date added: Added 3 weeks ago Status: Active Contingent Subdivision Name: Rushland MLS Area Major: 23 - Johns Island