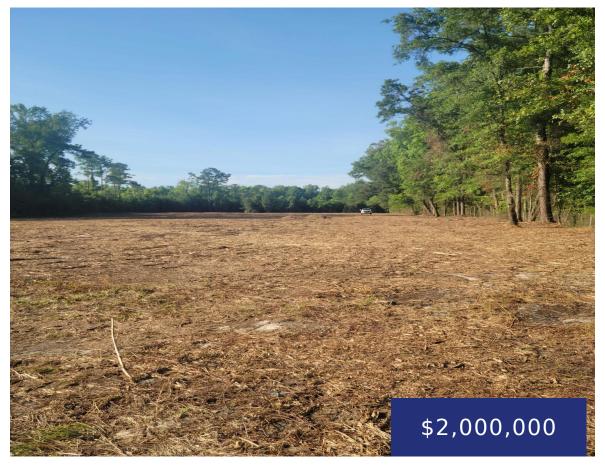

## 1783 CENTRAL AVE, SUMMERVILLE, SC 29483, USA

https://findyourcharleston.com

1783 Central Ave, Summerville, SC 29483, USA

Location, location, Location!!! Are you looking to develop some land in one of the fastest growing areas in Summerville? This is a really nice tract of land in an amazing area! There's new neighborhoods popping up all around this area, this could be the next one. Less than a mile from Walmart market, Publics, Mc [...]

## **Basics**

**MLS ID:** 24008580

Category: Land

Lot size, acres: 8.55 acres

**County Or Parish:** Dorchester

**Date added:** Added 5 months ago

**Status:** Active

Subdivision Name: None