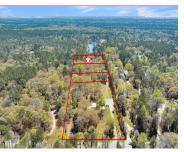

## 3220 DUCK POND RD, JOHNS ISLAND, SC 29455, USA

https://findyourcharleston.com

3220 Duck Pond Rd, Johns Island, SC 29455, USA

LandActive

Welcome to your very own slice of southern paradise in Johns Island, SC!

Nestled just a picturesque bridge drive away from Historic Downtown

Charleston, Folly Beach, and Kiawah Beach, this highly sought-after area offers the perfect blend of tranquility and convenience. On Duck Pond Rd, this one acre of prime Southern comfort land awaits your vision. [...]

## **Basics**

**MLS ID:** 24007481

Category: Land

Lot size, acres: 1 acres

County Or Parish: Charleston

Date added: Added 7 months ago

**Status:** Active

Subdivision Name: Feran