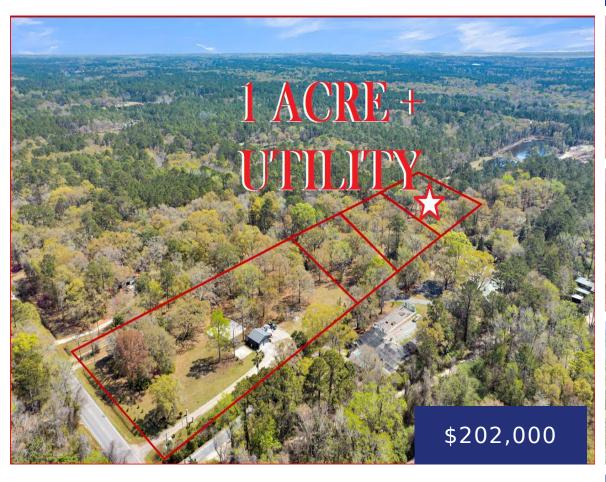

## 3220 DUCK POND RD, JOHNS ISLAND, SC 29455, USA

https://findyourcharleston.com

3220 Duck Pond Rd, Johns Island, SC 29455, USA

LandActive

Welcome to your very own slice of southern paradise in Johns Island, SC!

Nestled just a picturesque bridge drive away from Historic Downtown

Charleston, Folly Beach, and Kiawah Beach, this highly sought-after area offers the perfect blend of tranquility and convenience. On Duck Pond Rd, this one acre of prime Southern comfort land awaits your vision. [...]

## **Basics**

**MLS ID:** 24007481

Category: Land

Lot size, acres: 1 acres

County Or Parish: Charleston

Date added: Added 7 months ago

**Status:** Active

Subdivision Name: Feran