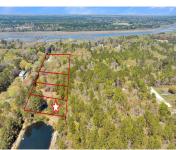

## 3220 DUCK POND RD, JOHNS ISLAND, SC 29455, USA

https://findyourcharleston.com

3220 Duck Pond Rd, Johns Island, SC 29455, USA

LandActive

Welcome to your very own slice of southern paradise in Johns Island, SC!

Nestled just a picturesque bridge drive away from Historic Downtown

Charleston, Folly Beach, and Kiawah Beach, this highly sought-after area offers the perfect blend of tranquility and convenience. On Duck Pond Rd, this one acre of prime Southern comfort land awaits your vision. [...]

## **Basics**

**MLS ID:** 24007481

Category: Land

Lot size, acres: 1 acres

County Or Parish: Charleston

Date added: Added 7 months ago

**Status:** Active

Subdivision Name: Feran