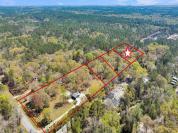

## 3220 DUCK POND RD, JOHNS ISLAND, SC 29455, USA

https://findyourcharleston.com

3220 Duck Pond Rd, Johns Island, SC 29455, USA

LandActive

Welcome to your very own slice of southern paradise in Johns Island, SC!

Nestled just a picturesque bridge drive away from Historic Downtown

Charleston, Folly Beach, and Kiawah Beach, this highly sought-after area offers the perfect blend of tranquility and convenience. On Duck Pond Rd, this one acre of prime Southern comfort land awaits your vision. [...]

## **Basics**

**MLS ID:** 24007481

Category: Land

Lot size, acres: 1 acres

County Or Parish: Charleston

Date added: Added 7 months ago

**Status:** Active

Subdivision Name: Feran