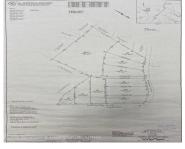

## 6572A ANNAVESTA RD, HOLLYWOOD, SC 29449, USA

https://findyourcharleston.com

6572A Annavesta Rd, Hollywood, SC 29449, USA

2.7 +/- acre Light Industrial tracts in Hollywood! Lot's 2,3,5,6, 7, 8 & 9 \$229,900 each. Discounted price for multiple lot purchase. Additional acreage available up to 30+ acres! Public water available. Unlimited potential! Great spot for local businesses as well as building incoming producing buildings! Nothing like it on the market! Paved road frontage. [...]

## **Basics**

MLS ID: 23011420 Date added: Added 7 months ago

Category: Land Status: Active

Lot size, acres: 2.7 acres Subdivision Name: None

**County Or Parish:** Charleston **MLS Area Major:** 13 - West of the Ashley beyond Rantowles