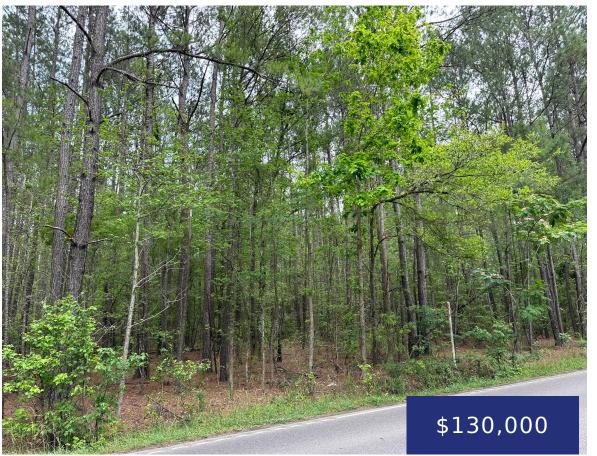

## 309 MALLARD RD, SUMMERVILLE, SC 29483, USA

https://findyourcharleston.com

Welcome to 0 Mallard located at the main road. this 1-acre wooded lot is perfect for building your dream home. with 484 road frontage you have enough space to build your home close to the main close, but you are far enough away to enjoy the quietness of the area.