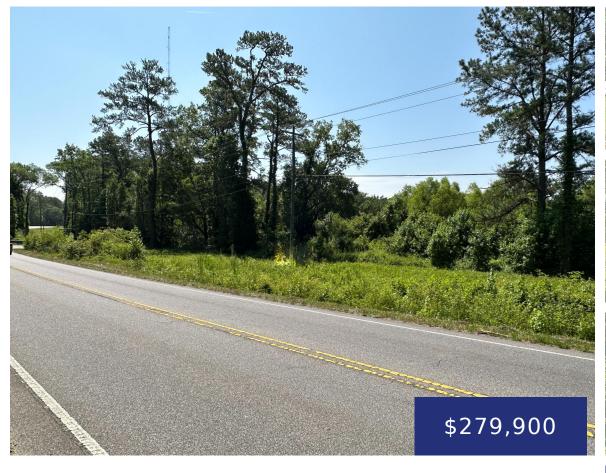

## 725 BEECH HILL RD, SUMMERVILLE, SC 29485, USA

https://findyourcharleston.com

725 Beech Hill Rd, Summerville, SC 29485, USA

5.66 acres of vacant land with lots of potential for commercial use or residential. 4.982 acres of high buildable land .66 acres of wetland. Water and sewer are available.

## **Basics**

**MLS ID:** 24013489

Category: Land

Lot size, acres: 5.66 acres

County Or Parish: Dorchester

Date added: Added 7 months ago

**Status:** Active

Subdivision Name: Sprucewood