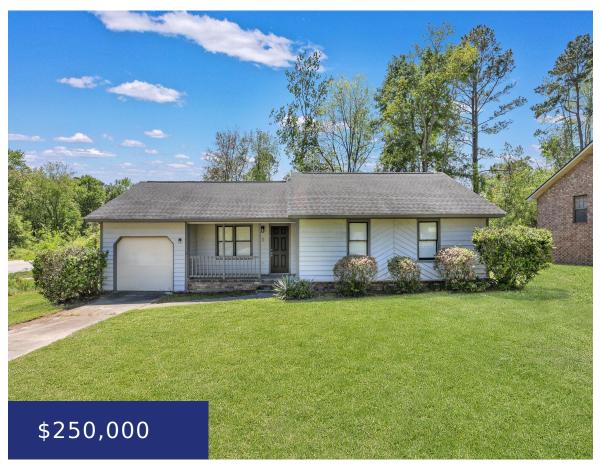

## 1 KENILWORTH RD, GOOSE CREEK, SC 29445, USA

https://findyourcharleston.com

1 Kenilworth Rd, Goose Creek, SC 29445, USA

This freshly updated home sits in the sought-after Goose Creek area, just moments away from Joint Base Charleston and the easy reach of 526. Situated at the intersection of Henry Brown Blvd. and Kenilworth Road, it boasts a brand-new fence for added privacy. Step inside to discover a generous living room featuring a delightful fireplace, perfect [...]

**Garrett Henson** 

- 3 beds
- 2 baths
- Single Family Detached
- Residential
- Active
- 1042 sq ft

#### **Basics**

MLS ID: 24008929 Date added: Added 1 month ago

Category: Residential Type: Single Family Detached

Status: Active Bedrooms: 3 beds

Bathrooms: 2 baths Area, sq ft: 1042 sq ft

Lot size, acres: 0.3 acres

Year built: 1986

Subdivision Name: Willowbrook I County Or Parish: Berkeley

MLS Area Major: 72 - G.Cr/M. Cor. Hwy 52-Oakley-Cooper River

# **Building Details**

Stories: 1 Parking Features: 1 Car Garage, Off Street

**Covered Spaces:** 1 **Garage Spaces:** 1

Roof: Asphalt

### **Amenities & Features**

Water Source: Public Architectural Style: Ranch

**Sewer:** Public Sewer **Cooling Yes/ No:** 1

**Cooling:** Central Air **Interior Features:** Ceiling Fan(s), Eat-in Kitchen, Family

**Heating:** Forced Air **Fencing:** Fence - Wooden Enclosed