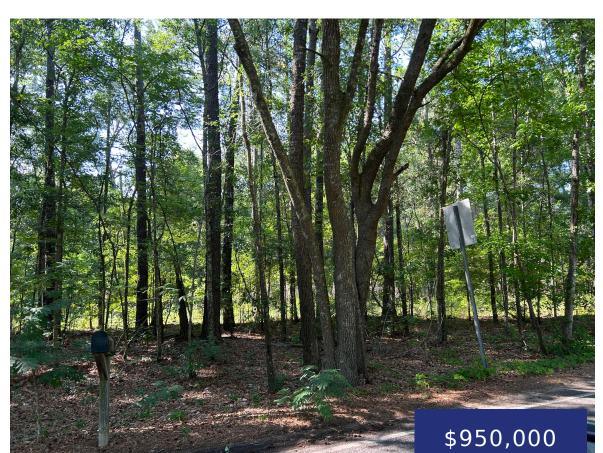

## 5860 MARTIN ST, RAVENEL, SC 29470, USA

5860 Martin St, Ravenel, SC 29470, USA

This 11.8 +/- acre tract is a rare find in a high-demand area with low inventory. It's perfect for those looking to build their dream home or escape the hustle and bustle of city life. With no restrictions, no HOA, and horses allowed, this property offers unparalleled freedom. Conveniently located near all Lowcountry attractions, it [...]

## **Basics**

MLS ID: 24013308 Date added: Added 6 months ago

Category: Land Status: Active

Lot size, acres: 11.8 acres Subdivision Name: None

**County Or Parish:** Charleston **MLS Area Major:** 13 - West of the Ashley beyond Rantowles