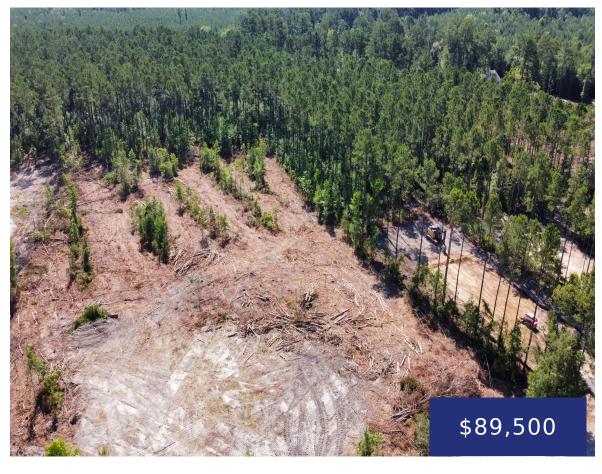

## **177J COUNTY RD S-18-182, RIDGEVILLE, SC 29472, USA**

https://findyourcharleston.com

177J County Rd S-18-182, Ridgeville, SC 29472, USA

- Land
- Active

Proposed 1 acre lot to be surveyed out of a larger lot. This lot has already been cleared and is ready for you to build your dream home in a great area. Located about 15 minutes from Summerville and about an hour from Charleston.