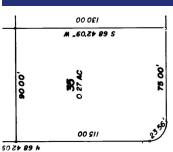

## Basics

MLS ID: 24012219 Category: Land Lot size, acres: 0.25 acres County Or Parish: Charleston

Date added: Added 7 months ago Status: Active Subdivision Name: None MLS Area Major: 44 - Isle of Palms