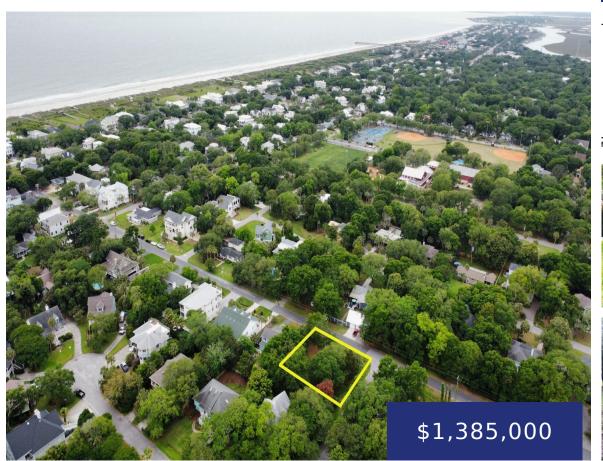

### **1 WILLS WAY, ISLE OF PALMS, SC 29451, USA**

https://findyourcharleston.com

1 Wills Way, Isle of Palms, SC 29451, USA

Rare 0.25 acre corner lot on the Isle of Palms! One of the few vacant lots remaining. Perfect for a new custom home. Just one block away via side streets from the Isle of Palms Recreation Center with an indoor gymnasium, seasonal youth sports teams, a dog park, playground, tennis courts, basketball courts and soccer [...]

## Basics

MLS ID: 24012219 Category: Land Lot size, acres: 0.25 acres County Or Parish: Charleston

Date added: Added 7 months ago Status: Active Subdivision Name: None MLS Area Major: 44 - Isle of Palms