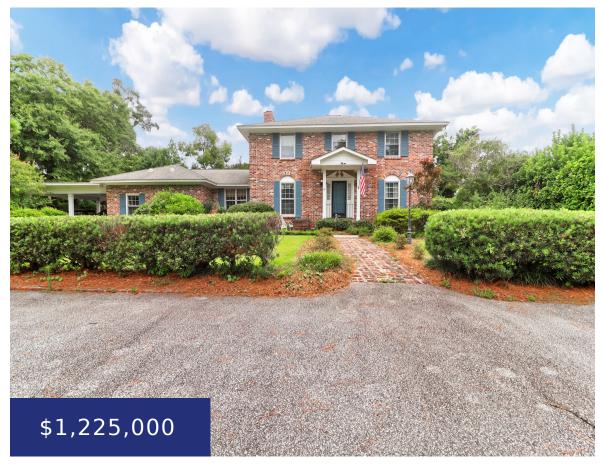

## 10 OLD ENGLISH DR, CHARLESTON, SC 29407, USA

https://findyourcharleston.com

10 Old English Dr, Charleston, SC 29407, USA

Experience the essence of gracious living at 10 Old English Drive, located in the peaceful Wespanee Plantation neighborhood of West Ashley. This expansive Colonial brick home offers over 3,500 sq ft of living space, including four bedrooms and three baths. Inviting outdoor spaces, including a refreshing inground pool complete the picture! Step inside to find [...]

## **Basics**

MLS ID: 24017479 Date added: Added 2 months ago

Category: Residential Type: Single Family Detached

Status: Active Bedrooms: 4 beds

Bathrooms: 3 baths Area, sq ft: 3518 sq ft

Lot size, acres: 0.35 acres

Year built: 1968

**Subdivision Name:** Wespanee Plantation **County Or Parish:** Charleston

**Building Details** 

Stories: 2 Parking Features: 2 Car Carport, Off Street

Carport Spaces: 2

Covered Spaces: 2

Construction Materials: Brick

Roof: Architectural

MLS Area Major: 11 - West of the Ashley Inside I-526

**Amenities & Features** 

Water Source: Public, Well Patio & Porch Features: Patio

Architectural Style: Colonial Pool Features: In Ground