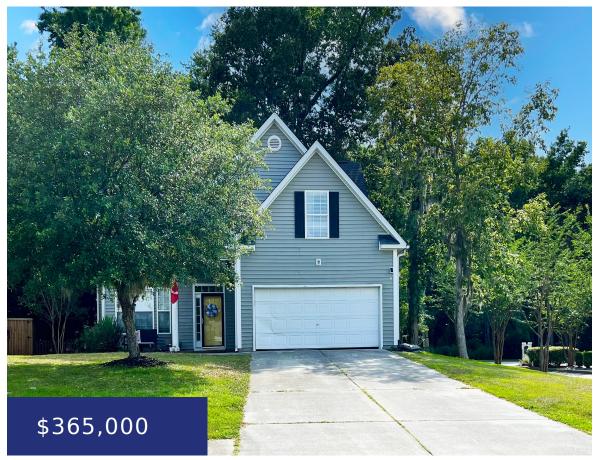

#### 100 Equinox Cir, Ladson, SC 29456,

**USA** 

# 100 EQUINOX CIR, LADSON, SC 29456, USA

https://findyourcharleston.com

Welcome home! This charming residence located in the Heatherwood community in Ladson boasts an inviting exterior and a spacious driveway that sets the tone for what lies within. As you step inside, you'll be captivated by the soaring volume ceiling and the abundance of natural light that fills the open floor plan. The attractive flooring throughout [...]

Lee Mathis

- 4 beds
- 2 baths
- Single Family Detached
- Residential
- Active
- 1483 sq ft

#### **Basics**

MLS ID: 24014735 Date added: Added 3 weeks ago

Category: Residential Type: Single Family Detached

Status: Active Bedrooms: 4 beds

Bathrooms: 2 baths Half baths: 1 half bath

Area, sq ft: 1483 sq ft Lot size, acres: 0.2 acres