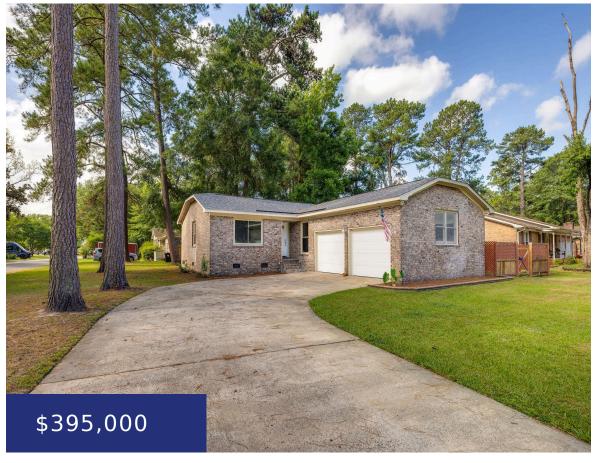

## 100 LIPMAN ST, SUMMERVILLE, SC 29483, USA

https://findyourcharleston.com

100 Lipman St, Summerville, SC 29483, USA

Welcome to 100 Lipman Street! This completely renovated 3-bedroom, 2-bathroom, movein ready home sits on a spacious corner lot and boasts 1,281 sqft of modern living space, with an attached 2-car garage. Step inside to find new LVP flooring throughout and freshly painted walls and trim, creating a bright and inviting atmosphere. The kitchen is a [...]

#### **Basics**

MLS ID: 24015967 Date added: Added 2 weeks ago

Category: Residential Type: Single Family Detached

**Status:** Active **Bedrooms: 3** beds

**Bathrooms: 2** baths **Half baths: 0** half baths

Area, sq ft: 1260 sq ft Lot size, acres: 0.29 acres

Year built: 1974 Subdivision Name: Warington

**County Or Parish:** Dorchester **MLS Area Major:** 63 - Summerville/Ridgeville

# **Building Details**

**Stories:** 1 **Parking Features:** 2 Car Garage, Attached

**Covered Spaces:** 2 **Construction Materials:** Brick

Garage Spaces: 2 Roof: Asphalt

## **Amenities & Features**

Water Source: Public Patio & Porch Features: Deck

Architectural Style: Ranch Sewer: Public Sewer

Cooling Yes/ No: 1 Cooling: Central Air

Attached Garage Yes/ No: 1 Interior Features: Ceiling - Smooth, Living/Dining Combo,