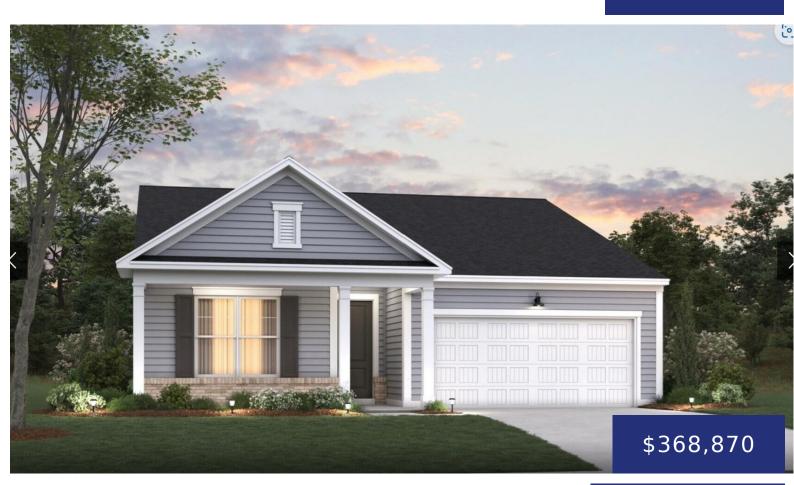

#### **102 WINDING GRV LN, SOUTH CAROLINA 29461, USA**

https://findyourcharleston.com

102 Winding Grv Ln, South Carolina 29461, USA

**Christine Sears** 

- 3 beds
- 2 baths
- Single Family Detached
- Residential
- Pending
- 1663 sq ft

#### Basics

MLS ID: 24011357 Category: Residential Status: Pending Bathrooms: 2 baths Lot size, acres: 0.17 acres Subdivision Name: The Groves of Berkeley MLS Area Major: 72 - G.Cr/M. Cor. Hwy 52-Oakley-Cooper River

# **Building Details**

Stories: 1 Parking Features: 2 Car Garage, Garage Door Opener Construction Materials: Vinyl Siding Roof: Architectural

### **Amenities & Features**

| Water Source: Public                                                                                                                                                    | Architectural Style: Ranch |
|-------------------------------------------------------------------------------------------------------------------------------------------------------------------------|----------------------------|
| Sewer: Public Sewer                                                                                                                                                     | Cooling Yes/ No: $1$       |
| Window Features: ENERGY STAR Qualified Windows                                                                                                                          | Cooling: Central Air       |
| <b>Interior Features:</b> Ceiling - Smooth, Tray Ceiling(s), High<br>Ceilings, Kitchen Island, Walk-In Closet(s), Eat-in Kitchen,<br>Great, Living/Dining Combo, Pantry | Heating: Heat Pump         |

# Hidden Info

List Office MLS Id: 1254

Date added: Added 7 months ago Type: Single Family Detached Bedrooms: 3 beds Area, sq ft: 1663 sq ft Year built: 2024 County Or Parish: Berkeley

New Construction Yes/ No: 1 Covered Spaces: 2 Garage Spaces: 2