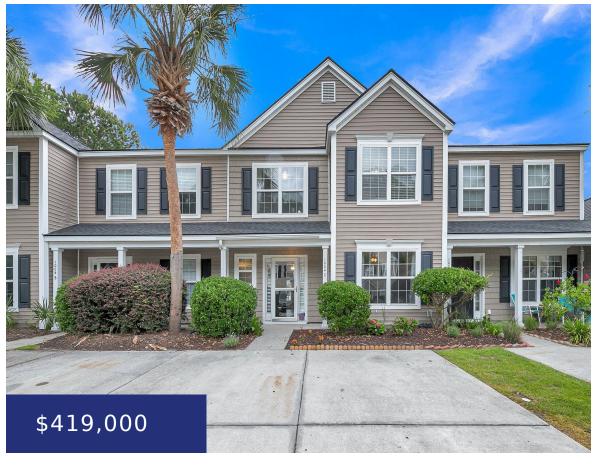

# 1004 MARSH GRASS WAY, CHARLESTON, SC 29492, USA

https://findyourcharleston.com

1004 Marsh Grass Way, Charleston, SC 29492, USA

Welcome to The Peninsula. This move-in ready condo offers an exceptional blend of modern elegance and comfortable living. Boasting 4 bedrooms, 3.5 bathrooms, and a versatile loft space, this condo is perfect for both relaxing and entertaining, and there is even a new HVAC and water heater!Upon arrival, you're greeted by a charming exterior that [...]

**Belinda Arnone** 

- 4 beds
- 3 baths
- Single Family Attached
- Residential
- Active
- 1704 sq ft

### **Basics**

MLS ID: 24015459 Date added: Added 2 weeks ago

Category: Residential Type: Single Family Attached

Status: Active Bedrooms: 4 beds

**Bathrooms: 3** baths **Half baths: 1** half bath

Area, sq ft: 1704 sq ft Lot size, acres: 0 acres