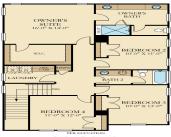

#### **Basics**

MLS ID: 24014828 Date added: Added 4 weeks ago

Category: Residential Type: Single Family Detached

Status: Active Bedrooms: 4 beds

**Bathrooms: 2** baths **Half baths: 1** half bath

Area, sq ft: 2464 sq ft Lot size, acres: 0.14 acres

Year built: 2024 Subdivision Name: Summers Corner

**County Or Parish:** Dorchester **MLS Area Major:** 63 - Summerville/Ridgeville