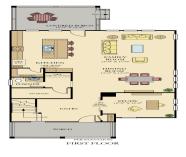

# 1013 MARSH ROYAL ST, RIDGEVILLE, SC 29472, USA

https://findyourcharleston.com

1013 Marsh Royal St, Ridgeville, SC 29472, USA

Est. Completion August 2024\* The Ashley- This Charleston style home features double front porches and gourmet kitchen. The main living areas of the first floor are laminate flooring and the kitchen is complete with white cabinets, subway tile backsplash, granite countertops, large island with shiplap surround, pantry and stainless steel appliances (gas cooktop, hood vent, [...]

### **Amenities & Features**

Water Source: Public Patio & Porch Features: Covered,

Front Porch

Architectural Style: Charleston Single Sewer: Public Sewer

Cooling Yes/ No: 1 Cooling: Central Air

**Interior Features:** Ceiling - Smooth, High Ceilings, Kitchen Island, Walk-In Closet(s), Entrance Foyer, Office,

Pantry