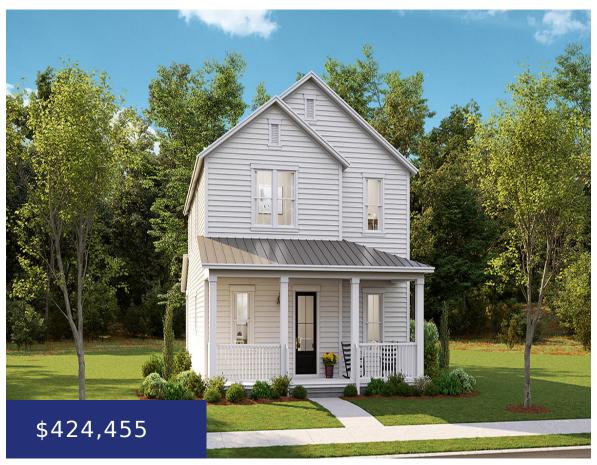

# 1013 MARSH ROYAL ST, RIDGEVILLE, SC 29472, USA

https://findyourcharleston.com

1013 Marsh Royal St, Ridgeville, SC 29472, USA

Est. Completion August 2024\* The Ashley- This Charleston style home features double front porches and gourmet kitchen. The main living areas of the first floor are laminate flooring and the kitchen is complete with white cabinets, subway tile backsplash, granite countertops, large island with shiplap surround, pantry and stainless steel appliances (gas cooktop, hood vent, [...]

**Aimee Spencer** 

- 4 beds
- 2 baths
- Single Family Detached
- Residential
- Active
- 2464 sq ft

#### **Basics**

MLS ID: 24014828 Date added: Added 4 weeks ago

Category: Residential Type: Single Family Detached

Status: Active Bedrooms: 4 beds

**Bathrooms: 2** baths **Half baths: 1** half bath

Area, sq ft: 2464 sq ft Lot size, acres: 0.14 acres

# **Building Details**

Stories: 2 New Construction Yes/ No: 1

Parking Features: 2 Car Garage, Detached Covered Spaces: 2

Construction Materials: Vinyl Siding Garage Spaces: 2

Roof: Architectural

### **Amenities & Features**

Water Source: Public Patio & Porch Features: Covered,

Front Porch

Architectural Style: Charleston Single Sewer: Public Sewer

Cooling Yes/ No: 1 Cooling: Central Air

**Interior Features:** Ceiling - Smooth, High Ceilings, Kitchen Island, Walk-In Closet(s), Entrance Foyer, Office,