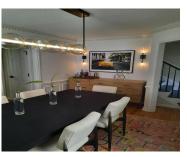

Kitchen, Separate Dining

Furnished: Furnished Flooring: Ceramic Tile, Wood

Fireplace Features: Living Room, One