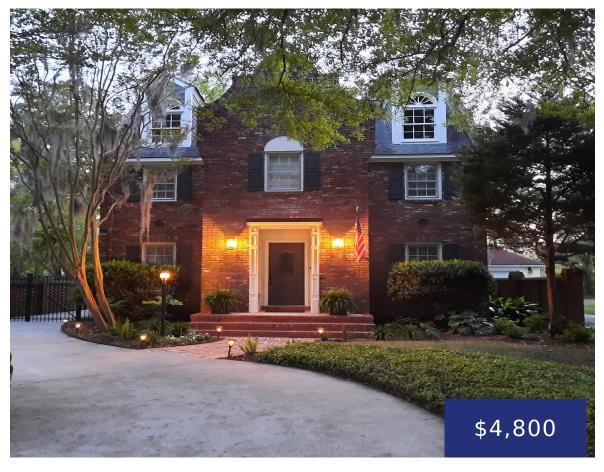

## 1007 GOVERNORS RD, MT PLEASANT, SC 29464, USA

https://findyourcharleston.com

1007 Governors Rd, Mt Pleasant, SC 29464, USA

Fully furnished, short term rental available mid-May, June, July August, September. Minimum 31 days – see notes for more information. Located in prestigious, centrally located Snee Farm (next to Boone Hall Plantation), newly renovated house has been furnished by a well-known designer. Large, fully equipped chef's kitchen has 3 stools, and connects with a separate [...]

### **Basics**

MLS ID: 23022528 Date added: Added 6 months ago

Category: Residential Lease Status: Active

**Bedrooms: 3** beds **Bathrooms: 2** baths

Half baths: 1 half bath Area, sq ft: 1698 sq ft

Year built: 1980 Subdivision Name: Snee Farm