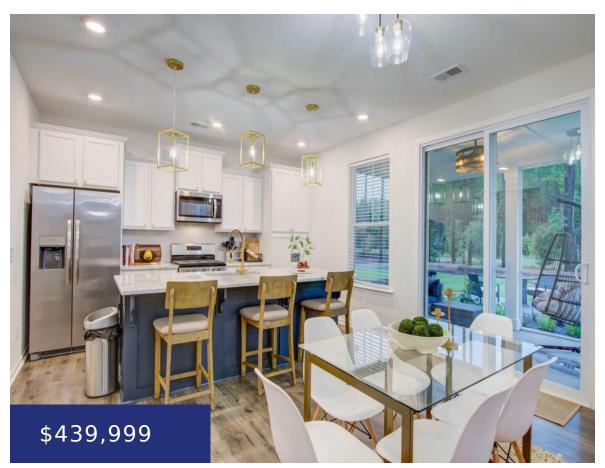

#### **VPQR+5J NORTH CHARLESTON, SC, USA**

https://findyourcharleston.com

Feels like home! This beautiful 4 bedroom, 2.5 bath home with a loft and lower level office hits the mark. Featuring a screened in porch & patio, with washer, dryer and refrigerator to convey! This community features trails, a community pool with cabanas, in the DD2 district & much more. Just outside of Summerville in [...]

Chelsea Bolden

- 4 beds
- 3 baths
- Single Family Detached
- Residential
- Active
- 2605 sq ft

### **Basics**

MLS ID: 24018190 Date added: Added 2 months ago

Category: Residential Type: Single Family Detached

Status: Active Bedrooms: 4 beds

Bathrooms: 3 baths Area, sq ft: 2605 sq ft

Lot size, acres: 0.12 acres