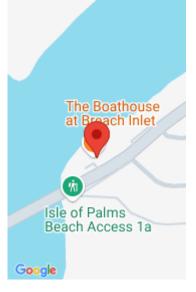

## 101 PALM BLVD, ISLE OF PALMS, SC 29451, USA

https://findyourcharleston.com

101 Palm Blvd, Isle of Palms, SC 29451, USA

- Land
- Active

Approx. 50' in-water boat slip perfectly situated between Sullivan's Island and the Isle of Palms. Two Island Marina is located behind The Boathouse on Breach Inlet. Quick access to the ICW, Charleston Harbor, & Atlantic Ocean. The docks are completely rebuilt with all new timber framing, floats, decking, plumbing, electrical, and hardware. Security gate in [...]