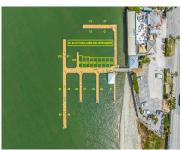

## 101 PALM BLVD, ISLE OF PALMS, SC 29451, USA

https://findyourcharleston.com

101 Palm Blvd, Isle of Palms, SC 29451, USA

- Land
- Active

Approx. 50' in-water boat slip perfectly situated between Sullivan's Island and the Isle of Palms. Two Island Marina is located behind The Boathouse on Breach Inlet. Quick access to the ICW, Charleston Harbor, & Atlantic Ocean. The docks are completely rebuilt with all new timber framing, floats, decking, plumbing, electrical, and hardware. Security gate in [...]