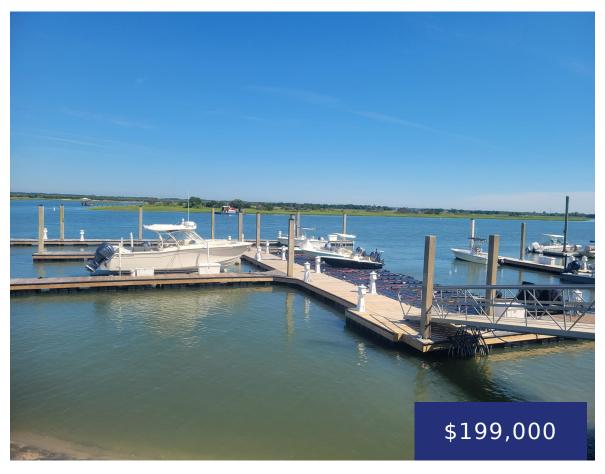

Isle of Palms & Sullivan's Island property owners this is your chance to have a boat slip in your back yard. Lowest priced boat slip with a amazing location at Breach Inlet. This marina is located right behind The Boathouse Restaurant & this particular slip is one of the premium wet slips. B-9 slip (23.4 [...]

#### **Amenities & Features**

Water Source: Public Exterior Features: Boat Slip

Waterfront Features: Waterfront - Deep