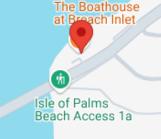

Isle of Palms & Sullivan's Island property owners this is your chance to have a boat slip in your back yard. Lowest priced boat slip with a amazing location at Breach Inlet. This marina is located right behind The Boathouse Restaurant & this particular slip is one of the premium wet slips. B-9 slip (23.4 [...]