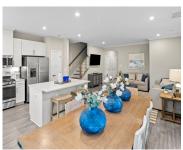

### **Amenities & Features**

Water Source: Public Sewer: Public Sewer

Cooling Yes/ No: 1 Window Features: ENERGY STAR Qualified Windows

**Cooling:** Central Air Interior Features: Kitchen Island, Walk-In Closet(s), Entrance Foyer,

Great, Office, Pantry

**Heating:** Natural Gas **Flooring:** Ceramic Tile

Fencing: Partial