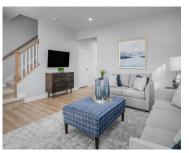

### **Amenities & Features**

Water Source: Public Sewer: Public Sewer

Cooling Yes/ No: 1 Window Features: ENERGY STAR Qualified Windows

**Cooling:** Central Air Interior Features: Kitchen Island, Walk-In Closet(s), Entrance Foyer,

Great, Office, Pantry

**Heating:** Natural Gas **Flooring:** Ceramic Tile

Fencing: Partial