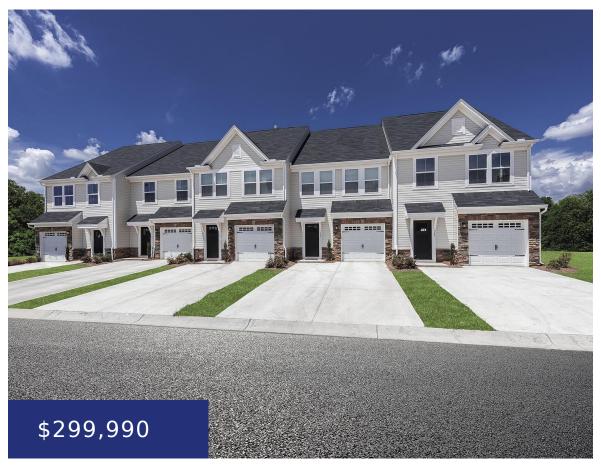

## 105 TILLMANS LN, SUMMERVILLE, SC 29483, USA

https://findyourcharleston.com

105 Tillmans Ln, Summerville, SC 29483, USA

Welcome home to Crescent Cove! An enclave of only 61 homes surrounded by trees but still close to everything Summerville has to offer! Our Odessa floorplan is complete and ready to move into before the Summer! Please contact agent for additional information and to schedule your showing today!

**Matthew Kepple** 

- 3 beds
- 2 baths
- Single Family Attached
- Residential
- Pending
- 1567 sq ft

#### **Basics**

MLS ID: 24006718 Date added: Added 1 month ago

Category: Residential Type: Single Family Attached

Status: Pending Bedrooms: 3 beds

**Bathrooms: 2** baths **Half baths: 1** half bath

Area, sq ft: 1567 sq ft Lot size, acres: 0 acres