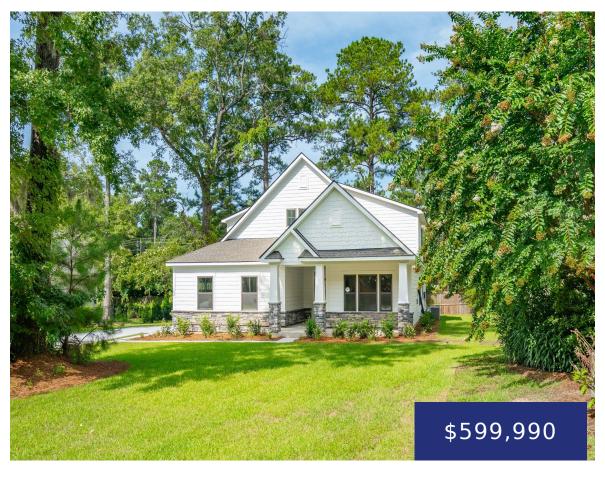

### 102 AVIARY CT, SUMMERVILLE, SC 29483, USA

https://findyourcharleston.com

102 Aviary Ct, Summerville, SC 29483, USA

- 4 beds
- 3 baths
- Single Family Detached
- Residential
- Active
- 2626 sq ft

New Construction On Private Establish Cul-de-sac near Pine Forest Country Club and Pinewood Prep! The Palladio offers 4 bedrooms with the primary on the first floor and 3 full baths! Enjoy your summer evenings out on the covered porch on .4 acres! Home is currently under construction with an estimated delivery date of July 2024.

#### **Basics**

MLS ID: 24005631 Date added: Added 6 months ago

Category: Residential Type: Single Family Detached

Status: Active Bedrooms: 4 beds

Bathrooms: 3 baths Area, sq ft: 2626 sq ft

Lot size, acres: 0.4 acres