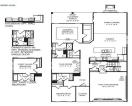

### 102 AVIARY CT, SUMMERVILLE, SC 29483, USA

https://findyourcharleston.com

102 Aviary Ct, Summerville, SC 29483, USA

- 4 beds
- 3 baths
- Single Family Detached
- Residential
- Active
- 2626 sq ft

New Construction On Private Establish Cul-de-sac near Pine Forest Country Club and Pinewood Prep! The Palladio offers 4 bedrooms with the primary on the first floor and 3 full baths! Enjoy your summer evenings out on the covered porch on .4 acres! Home is currently under construction with an estimated delivery date of July 2024.

#### **Basics**

MLS ID: 24005631 Date added: Added 6 months ago

Category: Residential Type: Single Family Detached

Status: Active Bedrooms: 4 beds

Bathrooms: 3 baths Area, sq ft: 2626 sq ft

Lot size, acres: 0.4 acres

# **Building Details**

Stories: 2 New Construction Yes/ No: 1

Parking Features: 2 Car Garage, Garage Door Opener Covered Spaces: 2

Construction Materials: Cement Plank Garage Spaces: 2

**Roof:** Architectural

# **Amenities & Features**

Water Source: Public Architectural Style: Ranch

**Sewer:** Public Sewer **Cooling Yes/ No:** 1

Cooling: Central Air Interior Features: High Ceilings, Kitchen Island, Walk-In Closet(s),

Bonus, Eat-in Kitchen, Family, Entrance Foyer, Great, Living/Dining

Combo, Loft

**Heating:** Natural Gas **Flooring:** Ceramic Tile