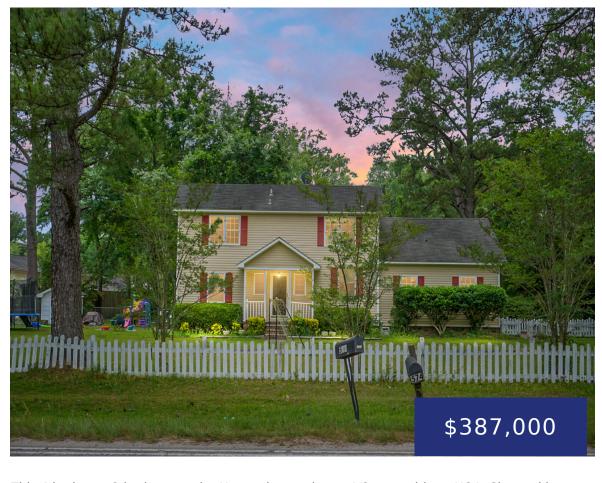

# 102 COUNTY RD S-18-584, SUMMERVILLE, SC 29483, USA

https://findyourcharleston.com

102 County Rd S-18-584, Summerville, SC 29483, USA

This 4 bedroom 2 bath corner lot Home sits on almost 1/2 acre with no HOA. Situated in Dorchester II school district, this home offers convenience for easy access to downtown Summerville's boutiques, restaurants, and entertainment. The Owner's suite is located downstairs with a nice size kitchen and brick fireplace in the family room. You [...]

- 4 beds
- 2 baths
- Single Family Detached
- Residential
- Active
- 1840 sq ft

#### **Basics**

MLS ID: 24011832 Date added: Added 7 months ago

Category: Residential Type: Single Family Detached

Status: Active Bedrooms: 4 beds

Bathrooms: 2 baths Area, sq ft: 1840 sq ft

**Lot size, acres: 0.48** acres **Year built:** 1976