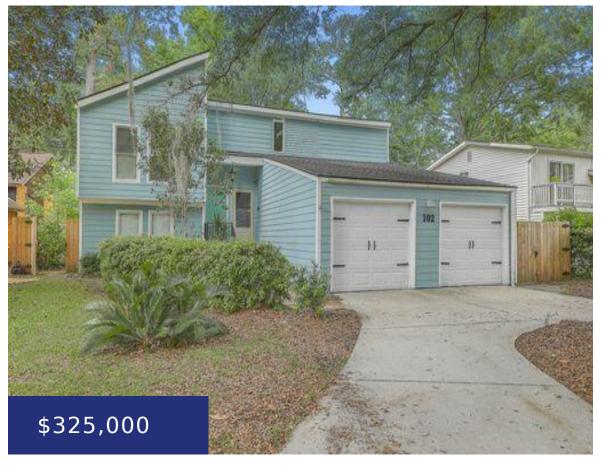

## 102 LANCER DR, SUMMERVILLE, SC 29485, USA

https://findyourcharleston.com

102 Lancer Dr, Summerville, SC 29485, USA

Location, Location, Location!!! This home is fantastic. As you enter the home you are greeted with updated LVP flooring throughout the main area. As well as a vaulted ceiling and large window to bring all the natural light in. Up the stairs is a great size master bedroom with an updated master bathroom as well [...]

**Grant Jenot** 

- 3 beds
- 2 baths
- Single Family Detached
- Residential
- Active Contingent
- 1575 sq ft

### **Basics**

MLS ID: 24011040

Category: Residential

**Status:** Active Contingent

Bathrooms: 2 baths

Lot size, acres: 0.14 acres

Subdivision Name: Kings Grant

MLS Area Major: 61 - N. Chas/Summerville/Ladson-Dor

Date added: Added 1 month ago

Type: Single Family Detached

**Bedrooms: 3** beds

**Area, sq ft: 1575** sq ft

Year built: 1975

**County Or Parish:** Dorchester

# **Building Details**

**Stories:** 2 **Parking Features:** 2 Car Garage

**Covered Spaces:** 2 **Garage Spaces:** 2

**Roof:** Architectural