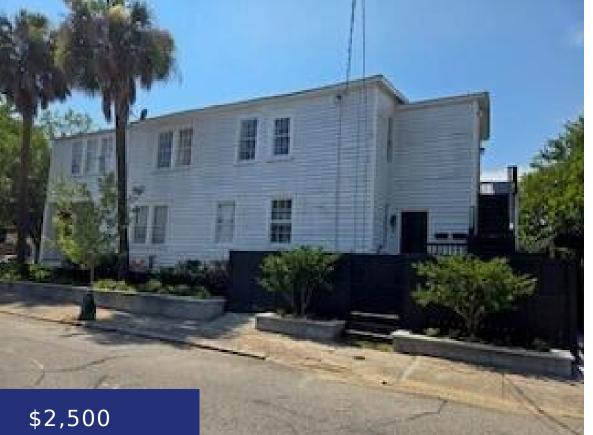

#### **102 NASSAU ST, CHARLESTON, SC 29403, USA**

https://findyourcharleston.com

102 Nassau St, Charleston, SC 29403, USA

Completely updated furnished unit in walking distance to shops and dining. Unit comes with fenced in large parking area that fits a large vehicle and has room for entertainment. Inside the unit you will notice well maintained hardwood floor. Large living and dining area is connected to larger updated kitchen. Well appointed bathroom has big [...]

#### Basics

| MLS ID: 24016159             | Date added: Added 1 week ago                                  |
|------------------------------|---------------------------------------------------------------|
| Category: Residential Lease  | Status: Active                                                |
| Bedrooms: 2 beds             | Bathrooms: 1 bath                                             |
| Half baths: 0 half baths     | Area, sq ft: 915 sq ft                                        |
| Year built: 1885             | Subdivision Name: Eastside                                    |
| County Or Parish: Charleston | MLS Area Major: 51 - Peninsula Charleston Inside of Crosstown |

## **Building Details**

Stories: 2 Parking Features: Off Street

### **Amenities & Features**

Architectural Style: Chas SingleCooling: Central AirFlooring: Ceramic Tile, Wood

Cooling Yes/ No: 1 Furnished: Furnished, Partially Fencing: Fence - Wooden Enclosed