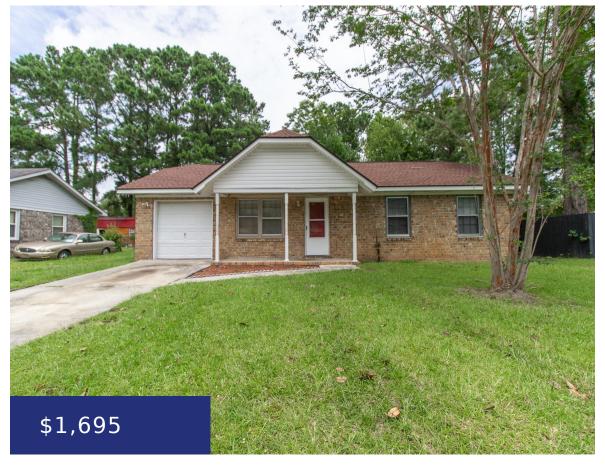

## 102 WADMALAW CIR, SUMMERVILLE, SC 29483, USA

https://findyourcharleston.com

102 Wadmalaw Cir, Summerville, SC 29483, USA

Cute home with nice fenced in back yard . Spacious bedrooms and plenty of closet space. There is a \$60 rental application fee per person over the age of 18 living in the home. A \$150 Lease Administration fee will be collected at time of lease signing.

- 3 beds
- 1 bath
- Residential Lease
- Active
- 1250 sq ft

**Debbie Miler** 

#### **Basics**

MLS ID: 24013858 Date added: Added 4 weeks ago

Category: Residential Lease Status: Active

**Bedrooms: 3** beds **Bathrooms: 1** bath

Half baths: 1 half bath Area, sq ft: 1250 sq ft

**Year built:** 1979 **Subdivision Name:** Palmetto Park