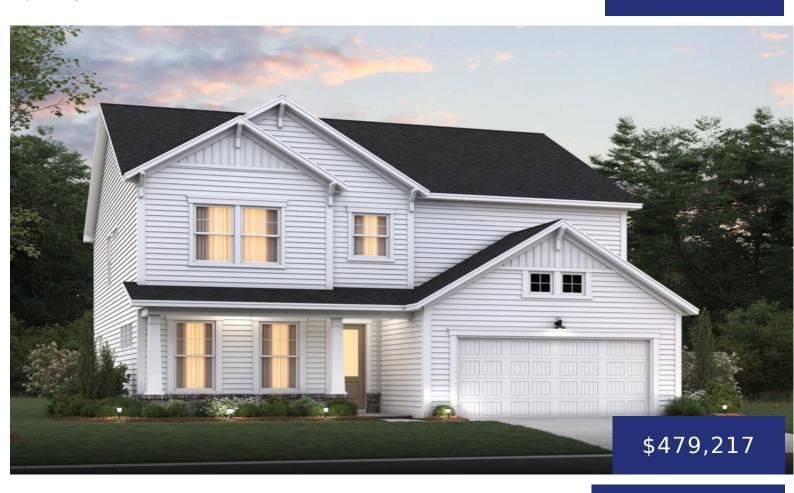

# 104 WINDING GRV LN, SOUTH CAROLINA 29461, USA

https://findyourcharleston.com

**Hannah Mauldin** 

- 4 beds
- 2 baths
- Single Family Detached
- Residential
- Pending
- 2577 sq ft

#### **Basics**

MLS ID: 24011228 Date added: Added 6 months ago

**Category:** Residential **Type:** Single Family Detached

Status: Pending Bedrooms: 4 beds

**Bathrooms: 2** baths **Half baths: 1** half bath

Area, sq ft: 2577 sq ft Lot size, acres: 0.17 acres

**Year built:** 2024 **Subdivision Name:** The Groves of Berkeley

County Or Parish: Berkeley MLS Area Major: 72 - G.Cr/M. Cor. Hwy 52-Oakley-Cooper River

# **Building Details**

Stories: 2 New Construction Yes/ No: 1

Parking Features: 2 Car Garage, Garage Door Opener Covered Spaces: 2

**Construction Materials:** Vinyl Siding **Garage Spaces:** 2

Roof: Architectural

#### **Amenities & Features**

Water Source: Public Architectural Style: Traditional

Sewer: Public Sewer

Cooling Yes/ No: 1

Window Features: ENERGY STAR Qualified Windows

Cooling: Central Air

Interior Features: High Ceilings, Kitchen Island, Walk-In