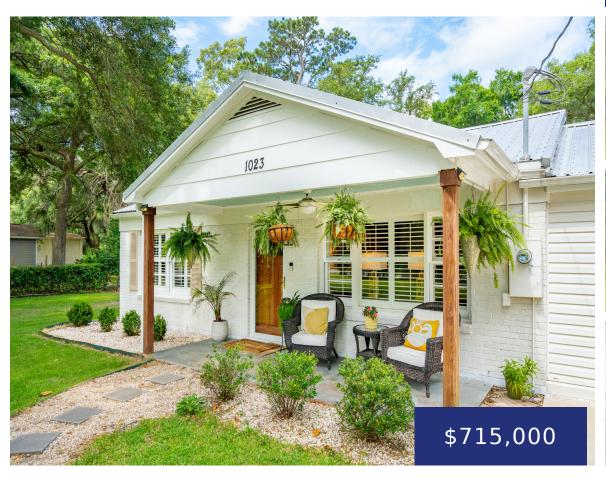

## 1023 BRADFORD AVE, CHARLESTON, SC 29412, USA

https://findyourcharleston.com

1023 Bradford Ave, Charleston, SC 29412, USA

Welcome to 1023 Bradford Ave, a stunning home nestled in the heart of James Island. This beautifully updated 3 bedroom, 2 bath ranch plus office offers the perfect blend of modern comfort and Lowcountry charm. It boasts craftsman-style features, with large majestic oak trees and has thoughtful detailing throughout. This gem is situated on over [...]

# **Building Details**

Stories: 1 Parking Features: Off Street

**Construction Materials:** Brick Veneer Roof: Metal

#### **Amenities & Features**

Water Source: Public Patio & Porch Features: Patio,

Front Porch

Sewer: Public Sewer **Architectural Style:** Ranch

**Door Features:** Some Storm Door(s) Cooling Yes/ No: 1 Cooling: Central Air