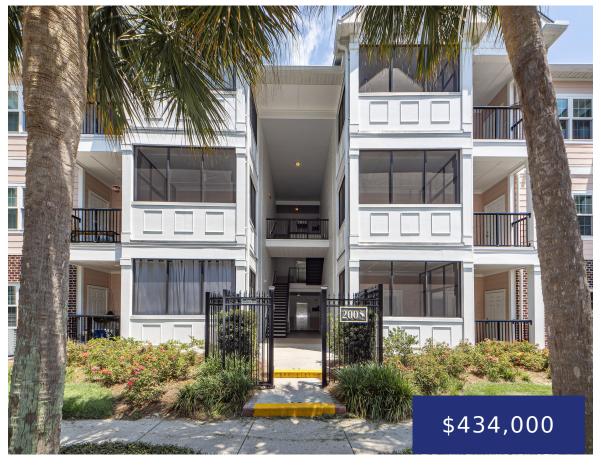

# 1025 RIVERLAND WOODS PL, CHARLESTON, SC 29412, USA

https://findyourcharleston.com

1025 Riverland Woods Pl, Charleston, SC 29412, USA

Welcome to this spacious 3 bed/2 bath condo that is a must see! Located in the core of James Island in the desirable Retreat at Riverland community, this home is conveniently minutes away from Downtown Charleston and Folly Beach with shopping, restaurants, and more close by! The second floor unit has an abundance of natural [...]

**Sarah Turocy** 

- 3 beds
- 2 baths
- Single Family Attached
- Residential
- Active
- 1290 sq ft

### **Basics**

MLS ID: 24016939 Date added: Added 5 months ago

Category: Residential Type: Single Family Attached

Status: Active Bedrooms: 3 beds

Bathrooms: 2 baths Half baths: 0 half baths

Area, sq ft: 1290 sq ft Lot size, acres: 0 acres

Year built: 2003 Subdivision Name: The Retreat at Riverland

County Or Parish: Charleston MLS Area Major: 21 - James Island

## **Building Details**

Stories: 1 Parking Features: Off Street

**Construction Materials:** Brick Veneer, Cement Plank **Roof:** Architectural

#### **Amenities & Features**

Water Source: Public Patio & Porch Features: Covered,

Screened

Sewer: Public Sewer Exterior Features: Balcony
Cooling Yes/ No: 1 Waterfront Features: Pond

Window Features: Window Treatments - Some Cooling: Central Air Interior Features: Ceiling - Smooth, Elevator, Heating: Heat Pump