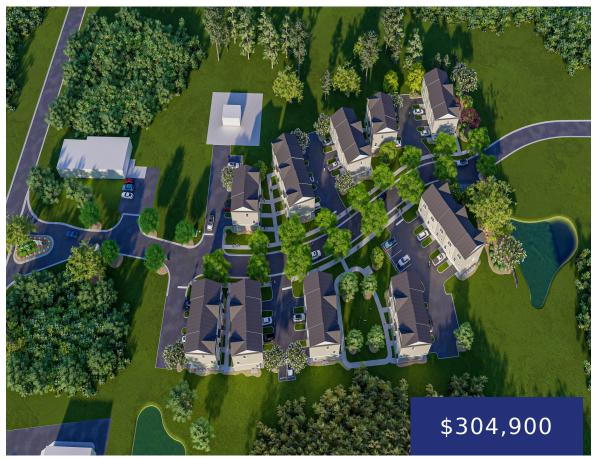

#### 2584 ASHLEY RIVER RD, CHARLESTON, SC 29414, USA

https://findyourcharleston.com

2584 Ashley River Rd, Charleston, SC 29414, USA

BRAND NEW TOWNHOME AVAILABLe! Bermuda Pointe Towns is located in West Ashley just off of HWY 61, tucked in along the banks of Church Creek, and offers not only the convenience of nearby shopping, dining, Chas Int'l Airport and hospitals, but also quick and easy access to I-526 and HWY 17. This thoughtfully designed and [...]

### Basics

| MLS ID: 24016577             | Date added: Added 5 months ago                        |
|------------------------------|-------------------------------------------------------|
| Category: Residential        | Type: Single Family Attached                          |
| Status: Active               | Bedrooms: 2 beds                                      |
| Bathrooms: 2 baths           | Half baths: 1 half bath                               |
| Area, sq ft: 995 sq ft       | Lot size, acres: 0 acres                              |
| Year built: 2024             | Subdivision Name: Bermuda Pointe Towns                |
| County Or Parish: Charleston | MLS Area Major: 12 - West of the Ashley Outside I-526 |

## **Building Details**

Stories: 3 Parking Features: 1.5 Car Garage, Attached Garage Spaces: 1.5 New Construction Yes/ No: 1 Covered Spaces: 1.5