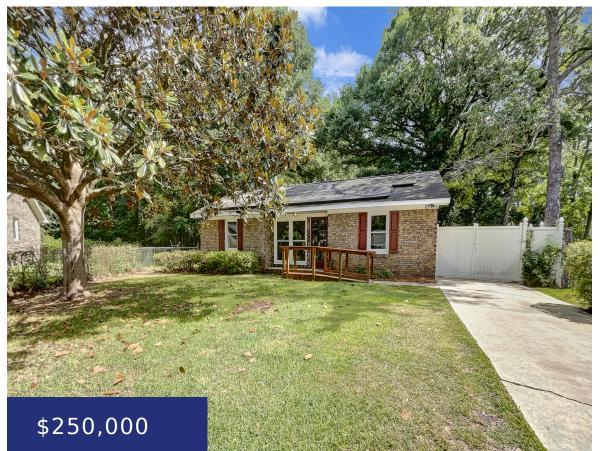

#### 103 Cherry Pl, Summerville, SC 29483, USA

### 103 CHERRY PL, SUMMERVILLE, SC 29483, USA

https://findyourcharleston.com

Welcome to a home that channels tranquility and ease. The surroundings envelop you with a warm, neutral color paint scheme, making for an ambiance that's sophisticated yet completely comforting. You will love the open kitchen that's equipped with all stainless steel appliances for a sleek, modern touch that's both practical and stylish. The well-maintained interior [...]

**Thomas Shoupe** 

- 2 beds
- 1 bath
- Single Family Detached
- Residential
- Active
- 973 sq ft

#### **Basics**

MLS ID: 24015824 Date added: Added 2 weeks ago

Category: Residential Type: Single Family Detached

Status: Active Bedrooms: 2 beds

Bathrooms: 1 bath Half baths: 0 half baths

Area, sq ft: 973 sq ft Lot size, acres: 0.02 acres