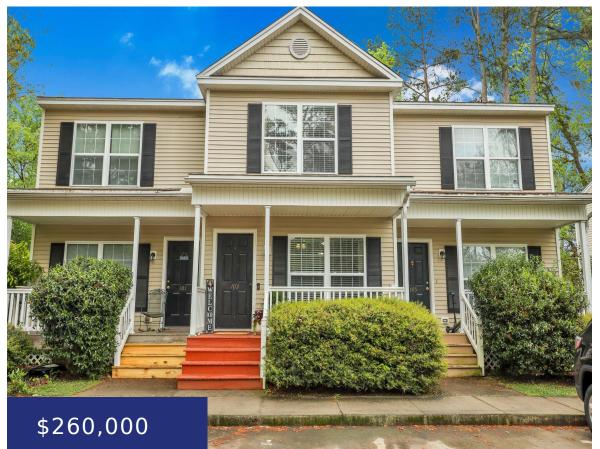

#### **105 HAROLEE LN, SUMMERVILLE, SC 29485, USA**

https://findyourcharleston.com

105 Harolee Ln, Summerville, SC 29485, USA

Looking for your dream townhome in Summerville? Look no further!Welcome to this charming 3-bed, 2.5-bath sanctuary boasting 1,388 sqft. of comfort and style. With an open floorplan, downstairs primary suite, upgraded LVP flooring, Energy Efficient LED lighting, and tiled Kitchen/Baths.But wait, there's more! Imagine starting your day with a cup of coffee on the freshly [...]

**Matthew Sweat** 

- 3 beds
- 2 baths
- Single Family Attached
- Residential
- Active
- 1388 sq ft

### **Basics**

| MLS ID: 24009793             | Date added: Added 4 months ago                             |
|------------------------------|------------------------------------------------------------|
| Category: Residential        | Type: Single Family Attached                               |
| Status: Active               | Bedrooms: 3 beds                                           |
| Bathrooms: 2 baths           | Half baths: 1 half bath                                    |
| Area, sq ft: 1388 sq ft      | Lot size, acres: 0.03 acres                                |
| Year built: 2005             | Subdivision Name: Kittering Commons                        |
| County Or Parish: Dorchester | MLS Area Major: 62 - Summerville/Ladson/Ravenel to Hwy 165 |

# **Building Details**

Stories: 2 Construction Materials: Vinyl Siding Parking Features: Off Street Roof: Architectural

### **Amenities & Features**

| Water Source: Public         | Patio & Porch Features: Deck, Porch - Full Front          |
|------------------------------|-----------------------------------------------------------|
| Sewer: Public Sewer          | Cooling Yes/ No: 1                                        |
| Cooling: Central Air         | Interior Features: Ceiling Fan(s), Eat-in Kitchen, Family |
| Heating: Electric, Heat Pump | Flooring: Ceramic Tile                                    |