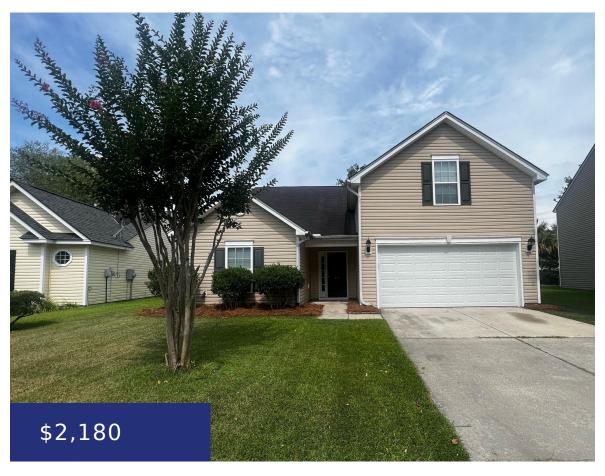

## 103 MOCKERNUT DR, LADSON, SC 29456, USA

https://findyourcharleston.com

103 Mockernut Dr, Ladson, SC 29456, USA

Available Now! Very nice 4Bed/2Bath 1750 sq ft home located in Summerhaven in close proximity to shopping, dining, and interstate. Inside features a spacious open floor plan with luxury plank floors and fireplace in the Family Room. Kitchen offers plenty of cabinet and counter space, white appliances, and an eat-in area. Master on main with [...]

- 4 beds
- 2 baths
- Residential Lease
- Active
- 1750 sq ft

**Scott W Wallace** 

#### **Basics**

MLS ID: 24014811 Date added: Added 3 weeks ago

Category: Residential Lease Status: Active

**Bedrooms: 4** beds **Bathrooms: 2** baths

Half baths: 0 half baths Area, sq ft: 1750 sq ft

Year built: 2005 Subdivision Name: Summerhaven