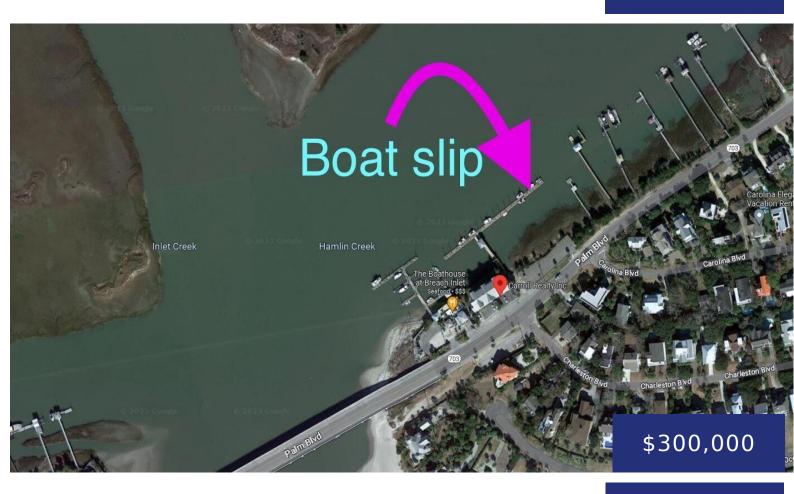

## 103 PALM BLVD, ISLE OF PALMS, SC 29451, USA

https://findyourcharleston.com

Enjoy 24/7 deep water access at this 35 foot boat slip on Isle of Palms at the Long Island Yacht Marina. Water and electricity available at the slip. Private parking and boat launch on site.