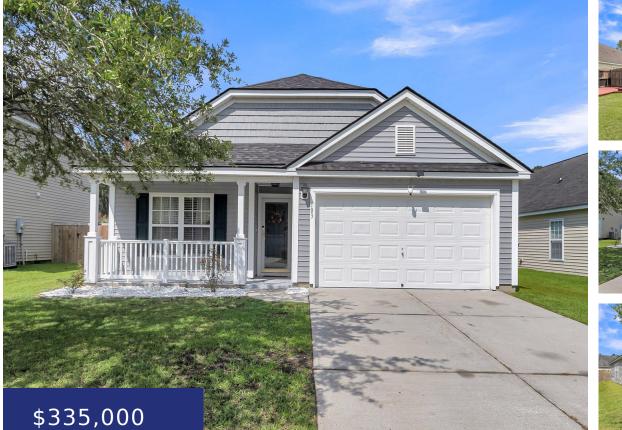

#### **103 THISTLE RD, GOOSE CREEK, SC 29445, USA**

https://findyourcharleston.com

103 Thistle Rd, Goose Creek, SC 29445, USA

Welcome to your dream home in the heart of the Longleaf Liberty Hall neighborhood. It's a haven of comfort that offers 3 spacious bedrooms and 2 full bathrooms in an open floor layout that breathes easy living. The manicured front lawn and inviting porch framed by beautiful flower beds create an irresistible curb appeal.Privacy is [...]

**Karla Leahy** 

- 3 beds
- 2 baths
- Single Family Detached
- Residential
- Active
- 1528 sq ft

### Basics

| MLS ID: 24018447           | Date added: Added 2 months ago                               |  |
|----------------------------|--------------------------------------------------------------|--|
| Category: Residential      | Type: Single Family Detached                                 |  |
| Status: Active             | Bedrooms: 3 beds                                             |  |
| Bathrooms: 2 baths         | Half baths: 0 half baths                                     |  |
| Area, sq ft: 1528 sq ft    | Lot size, acres: 0.15 acres                                  |  |
| Year built: 2007           | Subdivision Name: LongLeaf                                   |  |
| County Or Parish: Berkeley | MLS Area Major: 72 - G.Cr/M. Cor. Hwy 52-Oakley-Cooper River |  |