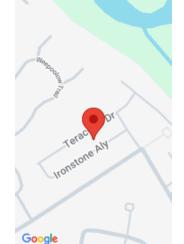

## 1028 TERACOTTA DR, CHARLESTON, SC 29407, USA

https://findyourcharleston.com

Lot 36 - Etiwan

\$1,095,506

1028 Teracotta Dr,

Charleston, SC 29407, USA

- 4 beds
- 4 baths
- Single Family Detached
- Residential
- Active
- 2538 sq ft