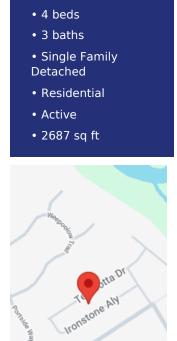

#### Basics

| MLS ID: 24006645               | Date added: Added 6 months ago                       |
|--------------------------------|------------------------------------------------------|
| Category: Residential          | Type: Single Family Detached                         |
| Status: Active                 | Bedrooms: 4 beds                                     |
| Bathrooms: 3 baths             | Half baths: 1 half bath                              |
| <b>Area, sq ft: 2687</b> sq ft | Lot size, acres: 0.17 acres                          |
| Year built: 2024               | Subdivision Name: The Settlement                     |
| County Or Parish: Charleston   | MLS Area Major: 11 - West of the Ashley Inside I-526 |