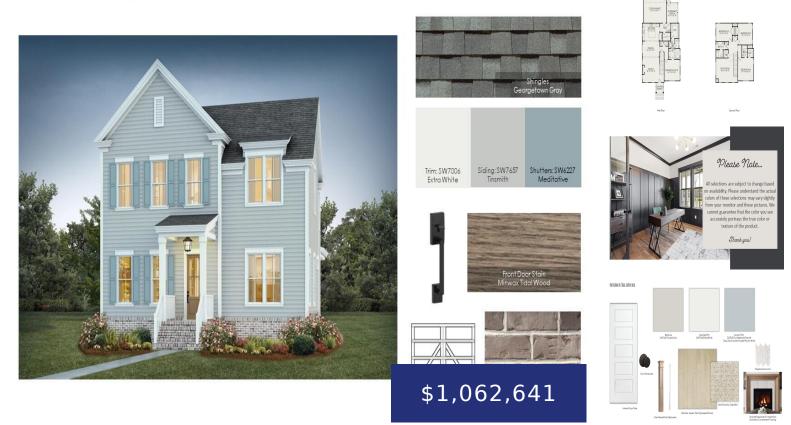

#### Lot 35 – Fishburne H

This is the Fishburne H plan with 4 bedrooms plus a loft/rec room. 2 car attached garage and a screened in porch. The Settlement is a lovely neighborhood that offers a deep water boat dock on The Ashley River, large play park, salt pool and pavilion. There is nothing quite like this boutique community with [...]

#### Basics

| MLS ID: 24006645               | Date added: Added 6 months ago                       |
|--------------------------------|------------------------------------------------------|
| Category: Residential          | Type: Single Family Detached                         |
| Status: Active                 | Bedrooms: 4 beds                                     |
| Bathrooms: 3 baths             | Half baths: 1 half bath                              |
| <b>Area, sq ft: 2687</b> sq ft | Lot size, acres: 0.17 acres                          |
| Year built: 2024               | Subdivision Name: The Settlement                     |
| County Or Parish: Charleston   | MLS Area Major: 11 - West of the Ashley Inside I-526 |

### **Building Details**

Stories: 2 Parking Features: 2 Car Garage, Attached Garage Spaces: 2 New Construction Yes/ No: 1 Covered Spaces: 2

## **Amenities & Features**

Water Source: Public Sewer: Public Sewer Cooling: Central Air Interior Features: High Ceilings Architectural Style: Traditional Cooling Yes/ No: 1 Attached Garage Yes/ No: 1