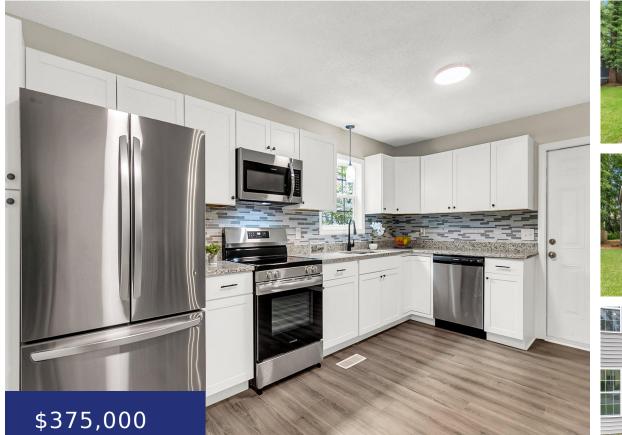

#### Basics

MLS ID: 24018219 Category: Residential Status: Active Bathrooms: 2 baths Area, sq ft: 1541 sq ft Year built: 1975 County Or Parish: Dorchester Date added: Added 2 months ago Type: Single Family Detached Bedrooms: 3 beds Half baths: 0 half baths Lot size, acres: 0.13 acres Subdivision Name: Kings Grant MLS Area Major: 61 - N. Chas/Summerville/Ladson-Dor

## **Amenities & Features**

Water Source: Public

Sewer: Public Sewer

Window Features: ENERGY STAR Qualified Windows

**Interior Features:** Ceiling - Cathedral/Vaulted, Walk-In Closet(s), Ceiling Fan(s), Eat-in Kitchen, Family, Office, Separate Dining

Flooring: Laminate, Wood

Architectural Style: Traditional Cooling Yes/ No: 1 Cooling: Central Air Heating: Electric, Heat Pump