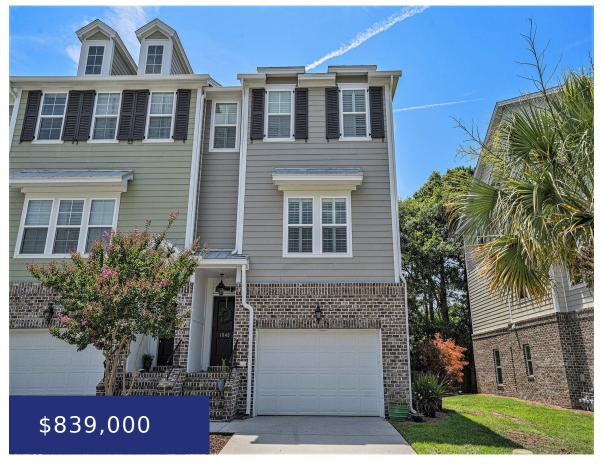

# 1044 BOWMAN WOODS DR, MT PLEASANT, SC 29464, USA

https://findyourcharleston.com

1044 Bowman Woods Dr, Mt Pleasant, SC 29464, USA

Pride of ownership is evident from the moment you walk through the door of this luxury 4 bedroom 3.5 bath end unit townhome located in the incredibly convenient Bowman Park neighborhood of Mount Pleasant in a quiet cul-de-sac! Just some of the many upgrades and finishing touches include a chef's kitchen with a 5 burner [...]

**Luis Bordon** 

- 4 beds
- 3 baths
- Single Family Attached
- Residential
- Active
- 2297 sq ft

#### **Basics**

MLS ID: 24016316 Date added: Added 1 week ago

Category: Residential Type: Single Family Attached

Status: Active Bedrooms: 4 beds

**Bathrooms: 3** baths **Half baths: 1** half bath

Area, sq ft: 2297 sq ft Lot size, acres: 0.08 acres

Year built: 2017 Subdivision Name: Bowman Park

County Or Parish: Charleston MLS Area Major: 42 - Mt Pleasant S of IOP Connector

## **Building Details**

**Stories:** 3 **Parking Features:** 1.5 Car Garage, Attached

Entry Location: Ground Level Covered Spaces: 1.5

Construction Materials: Cement Plank Garage Spaces: 1.5

### **Amenities & Features**

Water Source: Public Patio & Porch Features: Screened

Sewer: Public Sewer Exterior Features: Lawn Irrigation

**Cooling Yes/ No:** 1 **Cooling:** Central Air

Attached Garage Yes/ No: 1 Interior Features: Ceiling - Smooth, Family, Pantry, Separate