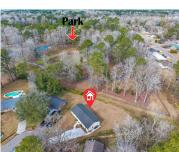

### 105 DAHLIA PL, SUMMERVILLE, SC 29483, USA

https://findyourcharleston.com

105 Dahlia PI, Summerville, SC 29483, USA

Welcome to 105 Dahlia Place, strategically built on a cut-de-sac, a pristine contemporary residence that promises both luxury and comfort, nestled in the serene neighborhood of Robynwyn. Built in 2022, this home is the epitome of modern living with a touch of timeless elegance. As you step inside this exquisite property, you'll immediately notice the [...]

Year built: 2022 Subdivision Name: Robynwyn

**County Or Parish:** Dorchester **MLS Area Major:** 63 - Summerville/Ridgeville