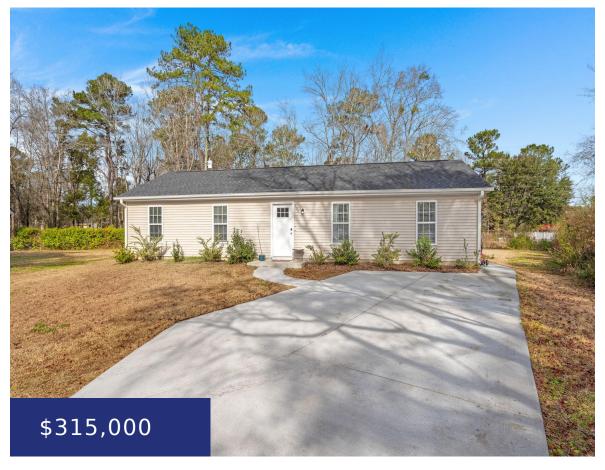

### 105 DAHLIA PL, SUMMERVILLE, SC 29483, USA

https://findyourcharleston.com

105 Dahlia PI, Summerville, SC 29483, USA

Welcome to 105 Dahlia Place, strategically built on a cut-de-sac, a pristine contemporary residence that promises both luxury and comfort, nestled in the serene neighborhood of Robynwyn. Built in 2022, this home is the epitome of modern living with a touch of timeless elegance. As you step inside this exquisite property, you'll immediately notice the [...]

Parker Leclaire

- 4 beds
- 2 baths
- Single Family Detached
- Residential
- Active
- 1321 sq ft

### **Basics**

MLS ID: 24007271 Date added: Added 4 months ago

Category: Residential Type: Single Family Detached

Status: Active Bedrooms: 4 beds

Bathrooms: 2 baths Half baths: 1 half bath

Area, sq ft: 1321 sq ft Lot size, acres: 0.27 acres