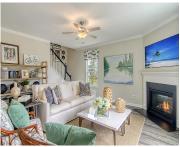

Attached Garage Yes/ No: 1 Interior Features: Ceiling - Smooth, Tray Ceiling(s), High

Ceilings, Garden Tub/Shower, Kitchen Island, Walk-In Closet(s), Ceiling Fan(s), Eat-in Kitchen, Entrance Foyer,

Great, Loft, Office, Pantry, Separate Dining

**Heating:** Heat Pump, Natural Gas **Fireplace Features:** Gas Log, Great Room, One