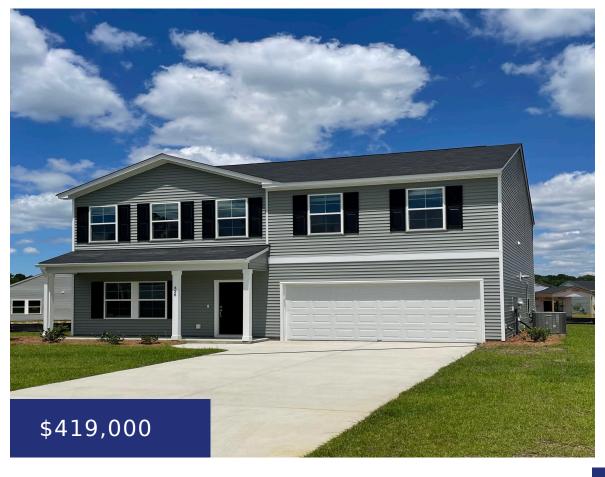

# **261 TORSLANDA LN, SUMMERVILLE, SC 29483, USA**

https://findyourcharleston.com

261 Torslanda Ln, Summerville, SC 29483, USA

**Brian David Mullinax** 

- 4 beds
- 2 baths
- Single Family Detached
- Residential
- Active
- 2812 sq ft

#### **Basics**

MLS ID: 24016712 Date added: Added 6 days ago

Category: Residential Type: Single Family Detached

**Status:** Active **Bedrooms: 4** beds

**Bathrooms: 2** baths **Half baths: 1** half bath

Area, sq ft: 2812 sq ft Lot size, acres: 0.16 acres

Year built: 2024 Subdivision Name: Petterson Meadows

County Or Parish: Berkeley MLS Area Major: 74 - Summerville, Ladson, Berkeley Cty

# **Building Details**

Stories: 2 New Construction Yes/ No: 1

Parking Features: 2 Car Garage, Attached, Garage Door Covered Spaces: 2

Opener

**Construction Materials:** Vinyl Siding **Garage Spaces:** 2

**Roof:** Fiberglass

## **Amenities & Features**

Water Source: Public Patio & Porch Features: Covered. Front Porch

Architectural Style: Sewer: Public Sewer

Contemporary, Traditional

**Cooling Yes/ No:** 1 **Cooling:** Central Air