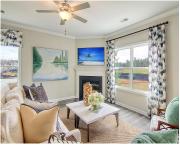

Attached Garage Yes/ No: 1 Interior Features: Ceiling - Smooth, Tray Ceiling(s), High

Ceilings, Garden Tub/Shower, Kitchen Island, Walk-In Closet(s), Ceiling Fan(s), Eat-in Kitchen, Entrance Foyer,

Great, Loft, Office, Pantry, Separate Dining

**Heating:** Heat Pump, Natural Gas **Fireplace Features:** Gas Log, Great Room, One