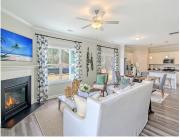

Attached Garage Yes/ No: 1 Interior Features: Ceiling - Smooth, Tray Ceiling(s), High

Ceilings, Garden Tub/Shower, Kitchen Island, Walk-In Closet(s), Ceiling Fan(s), Eat-in Kitchen, Entrance Foyer,

Great, Loft, Office, Pantry, Separate Dining

**Heating:** Heat Pump, Natural Gas **Fireplace Features:** Gas Log, Great Room, One