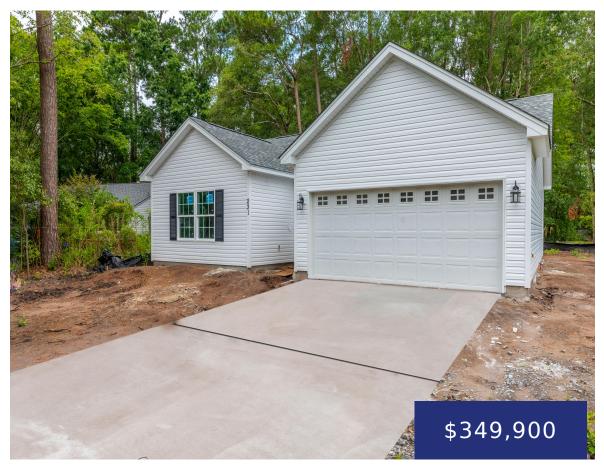

## 105 EQUESTRIAN CT, SUMMERVILLE, SC 29486, USA

https://findyourcharleston.com

105 Equestrian Ct, Summerville, SC 29486, USA

Beautiful Cambridge Plan to be built on this lot, it boasts 1387 SQ FT , 3BR 2BA including en-suite for the main bedroom tile walk in shower, dual vanities and walk-in custom built closet , all closets have wood instead of vinyl wrapped kits including the kitchen pantry, Home to feature quartz counter tops in  $[\ldots]$ 

#### **Basics**

**MLS ID:** 24009612

Category: Residential

Status: Active

Bathrooms: 2 baths

Lot size, acres: 0.19 acres

Subdivision Name: Sangaree

MLS Area Major: 74 - Summerville, Ladson, Berkeley Cty

Date added: Added 7 months ago

Type: Single Family Detached

Bedrooms: 3 beds

Area, sq ft: 1387 sq ft

Year built: 2024

County Or Parish: Berkeley

# **Building Details**

Stories: 1 Entry Location: Ground Level

Construction Materials: Vinyl Siding Roof: Architectural

### **Amenities & Features**

Patio & Porch Features: Patio, Front Porch Architectural Style: Ranch,

Traditional

Sewer: Private Sewer, Public Sewer

Cooling Yes/ No: 1

Window Features: Thermal Windows/Doors Cooling: Central Air