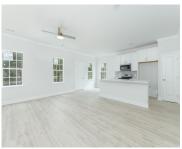

Interior Features: Ceiling - Smooth, High Ceilings, Walk-In

Closet(s), Ceiling Fan(s), Eat-in Kitchen, Great

Fencing: Partial

**Heating:** Electric, Heat Pump