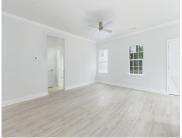

Interior Features: Ceiling - Smooth, High Ceilings, Walk-In

Closet(s), Ceiling Fan(s), Eat-in Kitchen, Great

Fencing: Partial

**Heating:** Electric, Heat Pump