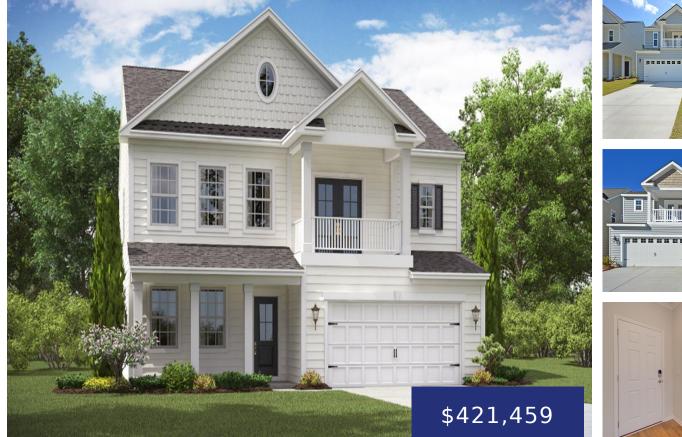

# 101 TUPELO BRG DR, MONCKS CORNER, SC 29461, USA

https://findyourcharleston.com

101 Tupelo Brg Dr, Moncks Corner, SC 29461, USA

This home is for comp purposes

**Eric Bailey** 

#### • 4 beds

- 2 baths
- Single Family Detached
- Residential
- Pending
- 2591 sq ft

#### Basics

| MLS ID: 24013667           | Date added: Added 6 months ago                               |
|----------------------------|--------------------------------------------------------------|
| Category: Residential      | Type: Single Family Detached                                 |
| Status: Pending            | Bedrooms: 4 beds                                             |
| Bathrooms: 2 baths         | Half baths: 1 half bath                                      |
| Area, sq ft: 2591 sq ft    | Lot size, acres: 0.16 acres                                  |
| Year built: 2024           | Subdivision Name: Cypress Preserve                           |
| County Or Parish: Berkeley | MLS Area Major: 72 - G.Cr/M. Cor. Hwy 52-Oakley-Cooper River |

#### **Building Details**

| Stories: 2                                         | New Construction Yes/ No: 1          |
|----------------------------------------------------|--------------------------------------|
| Parking Features: 2 Car Garage, Garage Door Opener | Entry Location: Ground Level         |
| Covered Spaces: 2                                  | Construction Materials: Vinyl Siding |
| Garage Spaces: 2                                   | Roof: Architectural                  |

### **Amenities & Features**

Water Source: Public

Architectural Style: Traditional

Cooling Yes/ No: 1

**Interior Features:** Ceiling - Smooth, High Ceilings, Kitchen Island, Walk-In Closet(s), Eat-in Kitchen, Family, Entrance Foyer, Loft, Pantry, Study