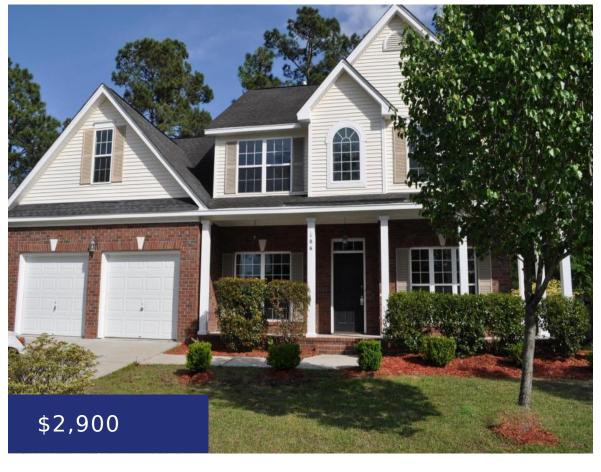

# 106 HORSE SHOE BAY CT, SUMMERVILLE, SC 29483, USA

https://findyourcharleston.com

106 Horse Shoe Bay Ct, Summerville, SC 29483, USA

Beautiful, spacious five bedroom home located in golf course community of Pine Forest Country Club. Formal living room, separate dining room, family room, eat-in-kitchen. Tray ceiling in master. Large FROG can be used as 5th bedroom. Fireplace will be check out to see if operable. There is an application fee of \$60.00 per person over [...]

### **Basics**

MLS ID: 24013893 Date added: Added 4 weeks ago

Category: Residential Lease Status: Active

**Bedrooms: 5** beds **Bathrooms: 3** baths

Half baths: 0 half baths Area, sq ft: 2661 sq ft

Year built: 2005 Subdivision Name: Pine Forest Country Club

## **Building Details**

Stories: 2 Parking Features: 2 Car Garage, Attached

**Entry Location:** Ground Level **Covered Spaces:** 2

**Garage Spaces:** 2

#### **Amenities & Features**

Water Source: Public Patio & Porch Features: Screened

Architectural Style: Traditional Sewer: Public Sewer

Cooling Yes/ No: 1 Cooling: Central Air

Attached Garage Yes/ No: 1 Interior Features: Eat-in Kitchen, Family, Formal Living,