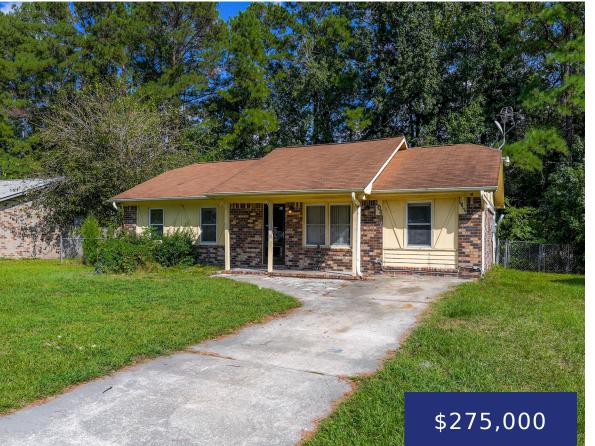

#### **106 PAWLEY DR, SUMMERVILLE, SC 29483, USA**

https://findyourcharleston.com

This charming 3-bedroom, 1.5-bath home, located in the prime area of downtown Summerville's desirable Palmetto Park, offers both comfort and convenience. Upon entering, you are welcomed by an open living space characterized by a striking beamed ceiling and a brick accent wall, creating a warm and inviting atmosphere. The living room flows seamlessly into the [...]

**Jason Husted** 

106 Pawley Dr, Summerville, SC 29483, USA

- 3 beds 1 bath Single Family Detached
- Residential Active
- 1400 sq ft

## Basics

MLS ID: 24017712Date added: Added 4 months agoCategory: ResidentialType: Single Family DetachedStatus: ActiveBedrooms: 3 bedsBathrooms: 1 bathHalf baths: 1 half bathArea, sq ft: 1400 sq ftLot size, acres: 0.2 acresYear built: 1980Subdivision Name: Palmetto ParkCounty Or Parish: DorchesterMLS Area Major: 63 - Summerville/Ridgeville

## **Building Details**

Stories: 1 Roof: Asphalt Construction Materials: Brick

## **Amenities & Features**

Water Source: PublicPatio & Porch Features: Patio, Front<br/>PorchArchitectural Style: RanchSewer: Public SewerCooling Yes/ No: 1Cooling: Central AirInterior Features: Ceiling - Smooth, Ceiling Fan(s),<br/>Family, Game, OfficeHeating: ElectricFlooring: LaminateFencing: Fence - Metal Enclosed