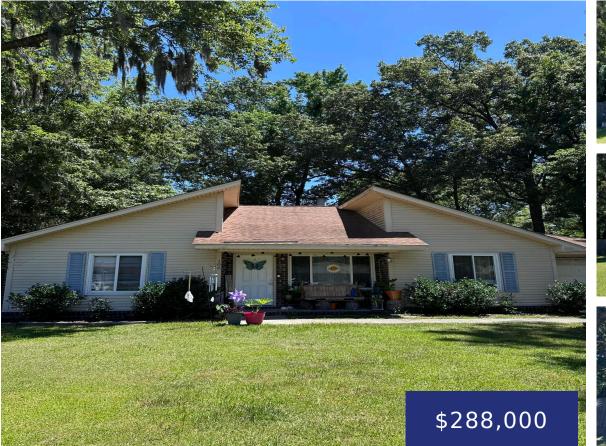

#### **106 TEDDY CT, SUMMERVILLE, SC 29485, USA**

https://findyourcharleston.com

106 Teddy Ct, Summerville, SC 29485, USA

This .34 lot on a quiet Summerville neighborhood is ready for a new owner. The very spacious backyard has a lot of potential and space. This brick home has been a rental for many years and with a little bit of TLC from the future owner it can be the perfect home for many many [...]

### Basics

| MLS ID: 24013816             | Date added: Added 6 months ago                                |
|------------------------------|---------------------------------------------------------------|
| Category: Residential        | Type: Single Family Detached                                  |
| Status: Active               | Bedrooms: 3 beds                                              |
| Bathrooms: 2 baths           | Half baths: 0 half baths                                      |
| Area, sq ft: 1132 sq ft      | Lot size, acres: 0.34 acres                                   |
| Year built: 1986             | Subdivision Name: Greenhurst                                  |
| County Or Parish: Dorchester | MLS Area Major: 62 - Summerville/Ladson/Ravenel to Hwy<br>165 |