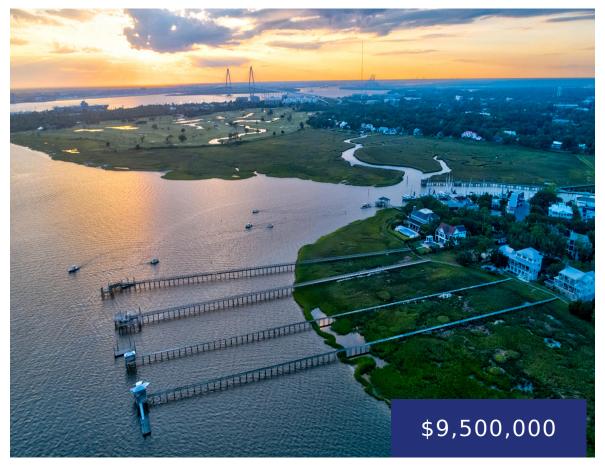

## 108 BEACH ST, MT PLEASANT, SC 29464, USA

https://findyourcharleston.com

108 Beach St, Mt Pleasant, SC 29464, USA

Just off Coleman Boulevard, near Shem Creek and the historic shrimping village of Mount Pleasant you will find a 0.47 acre secluded lot tucked away on a dead-end street. This Old Village Deepwater lot overlooking downtown Charleston and the harbor has breathtaking views; morning, noon and night. Build your private haven in one of Mount [...]

## **Amenities & Features**

Sewer: Sewer At Site Exterior Features: Private Dock At Lot

Waterfront Features: Waterfront - Deep