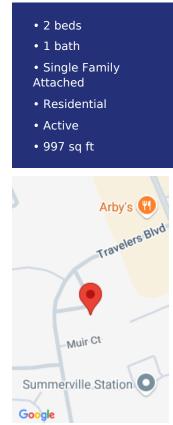

### Basics

| MLS ID: 24018525             | Date added: Added 2 months ago                             |
|------------------------------|------------------------------------------------------------|
| Category: Residential        | Type: Single Family Attached                               |
| Status: Active               | Bedrooms: 2 beds                                           |
| Bathrooms: 1 bath            | Half baths: 1 half bath                                    |
| Area, sq ft: 997 sq ft       | Lot size, acres: 0.05 acres                                |
| Year built: 1980             | Subdivision Name: Countryside Townhomes                    |
| County Or Parish: Dorchester | MLS Area Major: 62 - Summerville/Ladson/Ravenel to Hwy 165 |