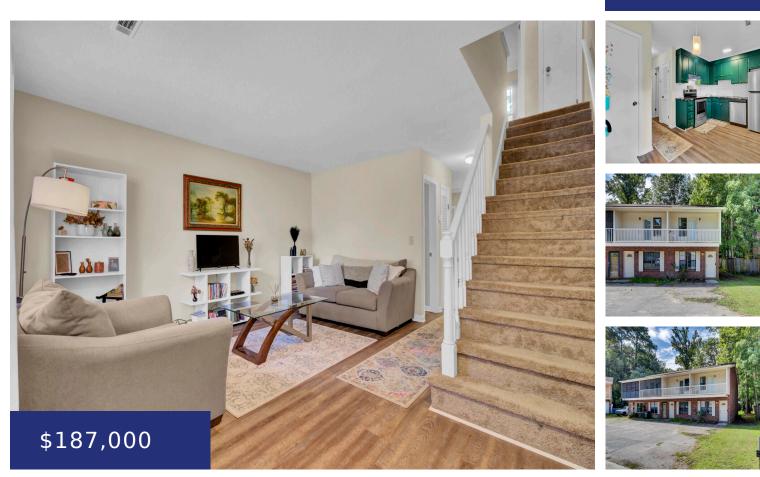

#### **108 KIMERAN LN, SUMMERVILLE, SC 29485, USA**

https://findyourcharleston.com

108 Kimeran Ln, Summerville, SC 29485, USA

Act now for one of the best 2 bedroom deals in the entire Charleston area! This cute end unit has new vinyl plank flooring, a new electrical panel, new refrigerator and new tile backsplash as well as recently painted cabinetry. Enjoy your own back patio and small yard! No HOA and no regime fee makes [...]

### Basics

| MLS ID: 24018525             | Date added: Added 2 months ago                             |
|------------------------------|------------------------------------------------------------|
| Category: Residential        | Type: Single Family Attached                               |
| Status: Active               | Bedrooms: 2 beds                                           |
| Bathrooms: 1 bath            | Half baths: 1 half bath                                    |
| Area, sq ft: 997 sq ft       | Lot size, acres: 0.05 acres                                |
| Year built: 1980             | Subdivision Name: Countryside Townhomes                    |
| County Or Parish: Dorchester | MLS Area Major: 62 - Summerville/Ladson/Ravenel to Hwy 165 |