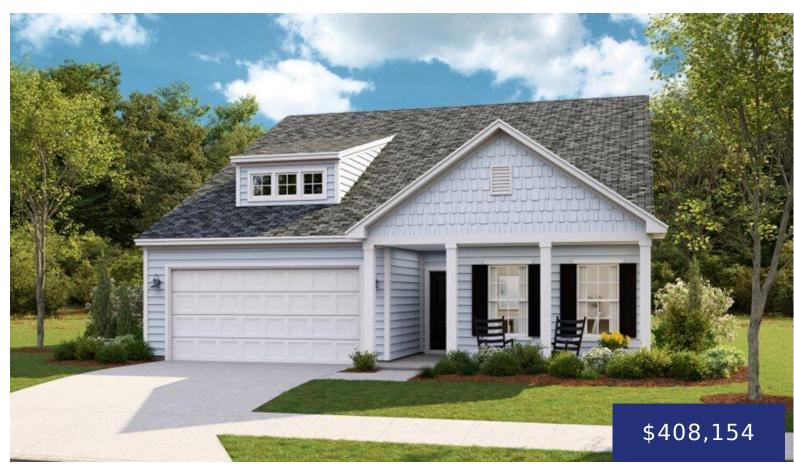

# 100 TUPELO BRG DR, MONCKS CORNER, SC 29461, USA

https://findyourcharleston.com

this home if for comp purposes only

**Eric Bailey** 

- 4 beds
- 3 baths
- Single Family Detached
- Residential
- Pending
- 2368 sq ft

### **Basics**

MLS ID: 24013668 Date added: Added 6 months ago

Category: Residential Type: Single Family Detached

**Status:** Pending **Bedrooms: 4** beds

**Bathrooms: 3** baths **Half baths: 1** half bath

**Area, sq ft: 2368** sq ft **Lot size, acres: 0.15** acres

**Year built:** 2024 **Subdivision Name:** Cypress Preserve

County Or Parish: Berkeley MLS Area Major: 72 - G.Cr/M. Cor. Hwy 52-Oakley-Cooper River

## **Building Details**

Stories: 1 New Construction Yes/ No: 1

Parking Features: 2 Car Garage, Garage Door Opener Entry Location: Ground Level

Covered Spaces: 2 Construction Materials: Vinyl Siding

**Garage Spaces:** 2 **Roof:** Architectural

## **Amenities & Features**

Water Source: Public Patio & Porch Features:

Covered, Front Porch

Architectural Style: Ranch

Cooling Yes/ No: 1

Cooling: Central Air

Interior Features: Ceiling - Smooth, High Ceilings, Kitchen Heating: Natural Gas

Island, Walk-In Closet(s), Bonus, Eat-in Kitchen, Family,

Entrance Foyer, Loft, Pantry, Separate Dining

Flooring: Ceramic Tile